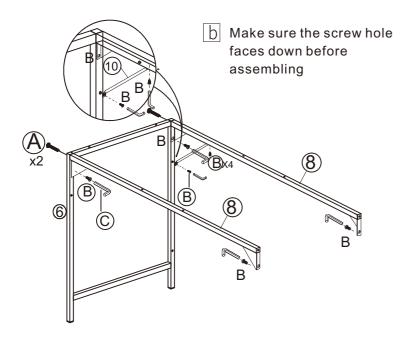

a Please note that the padding iron pieces should be facing outwards.

01 02

3

b Please note: Two protruding screw holes should be on the same side to install the strut connecting components 6 and 8.

**5** 