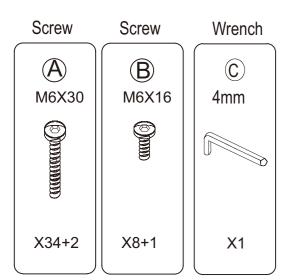

## **Computer Desk**

Item No. FD4-4824/FD4-5524/FD4-6324 User Manual

- 1. Before you begin: Lay out all parts on a clean surface to check if the tags and numbers are correct.
- 2. Don't screw tightly before all the screws are put into the corresponding holes.
- 3. Please use the screws correctly, otherwise you might damage the desktop.
- 4. It is recommended to install this desk by two people.