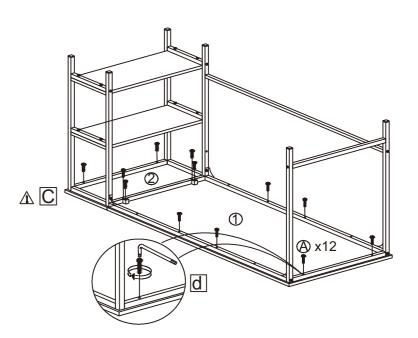

- © If the holes of the desk frame and desk board don't match, please change the direction of the board and try again.
- d The desktop can only be fixed with screws ②. DO NOT screw tightly in this step.

e Tighten all the screws when there is no gap between the two boards.