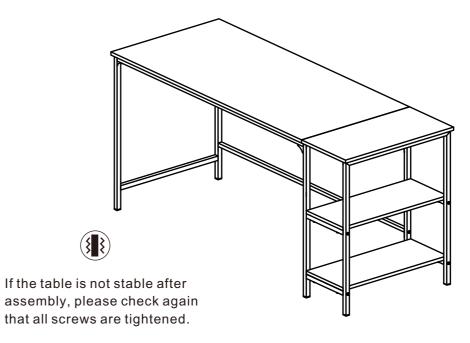

## NOTES:

- 1. Keep away from humidity and the sunlight.
- 2. Don't push/pull it hardly, that will make the steel legs and the screws loose and broken.
- 3. Daily maintenance: Wipe the surface with a dry, clean, soft dishrag.
- 4. The corners of the iron parts are sharp, please pay attention when installing.
- 5. This product contains small parts that may cause suffocation if swallowed by children.
- 6. There is a gap in the process of splicing the product parts, beware of pinching.
- 7. Please make sure that the child does not climb and cause a dumping injury.