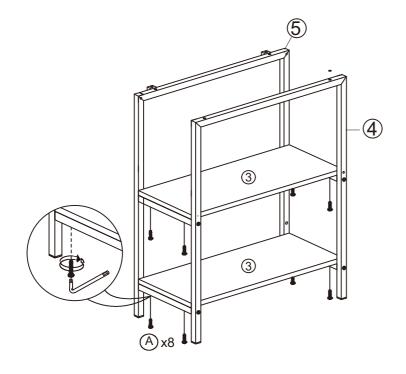

a Please note that the padding iron pieces should be facing outwards.

01 02

3

b Please note: Two protruding screw holes should be on the same side to install the strut connecting components 6 and 8.

**5** 