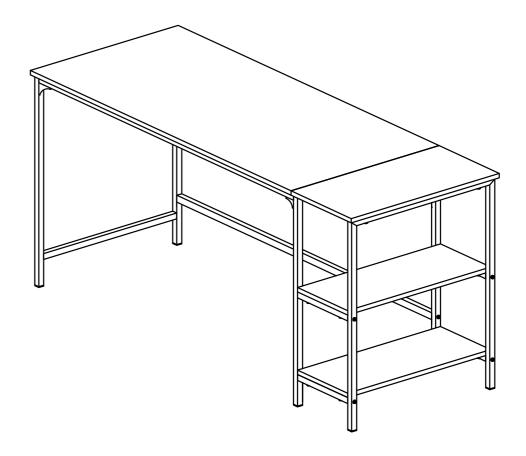

## **Computer Desk**

Item No. FD4-4824/FD4-5524/FD4-6324 User Manual

- 1. Before you begin: Lay out all parts on a clean surface to check if the tags and numbers are correct.
- 2. Don't screw tightly before all the screws are put into the corresponding holes.
- 3. Please use the screws correctly, otherwise you might damage the desktop.
- 4. It is recommended to install this desk by two people.