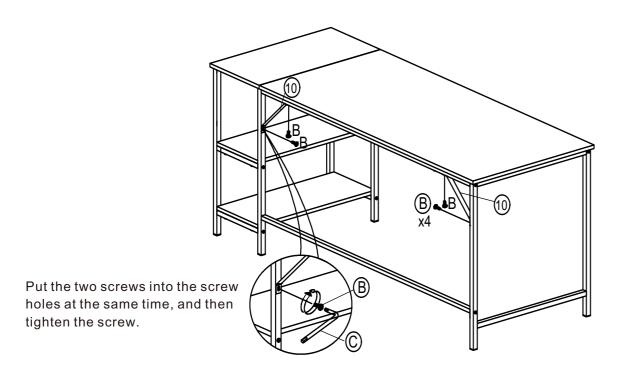

a Please note that the padding iron pieces should be facing outwards.

01 02

3

b Please note: Two protruding screw holes should be on the same side to install the strut connecting components 6 and 8.

**5** 

- © If the holes of the desk frame and desk board don't match, please change the direction of the board and try again.
- d The desktop can only be fixed with screws ②. DO NOT screw tightly in this step.