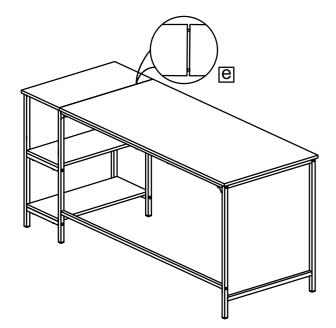

please pay attention when installing.
- 5. This product contains small parts that may cause suffocation if swallowed by children.
- 6. There is a gap in the process of splicing the product parts, beware of pinching.
- 7. Please make sure that the child does not climb and cause a dumping injury.



a Please note that the padding iron pieces should be facing outwards.



01 02







3

b Please note: Two protruding screw holes should be on the same side to install the strut connecting components 6 and 8.



**5** 

- © If the holes of the desk frame and desk board don't match, please change the direction of the board and try again.
- d The desktop can only be fixed with screws ②. DO NOT screw tightly in this step.





e Tighten all the screws when there is no gap between the two boards.











## 9 Recycling and Disposal 🗓 🕦





This product cannot be disposed of as household waste. To prevent damage to the environment, this product should be recycled. Please use the relevant recycling systems available to you or contract the distributor or manufacturer for recycling assistance.

05 06