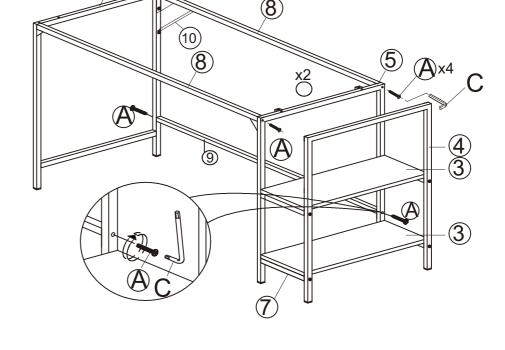

a Please note that the padding iron pieces should be facing outwards.

01 02

3

b Please note: Two protruding screw holes should be on the same side to install the strut connecting components 6 and 8.

**5** 