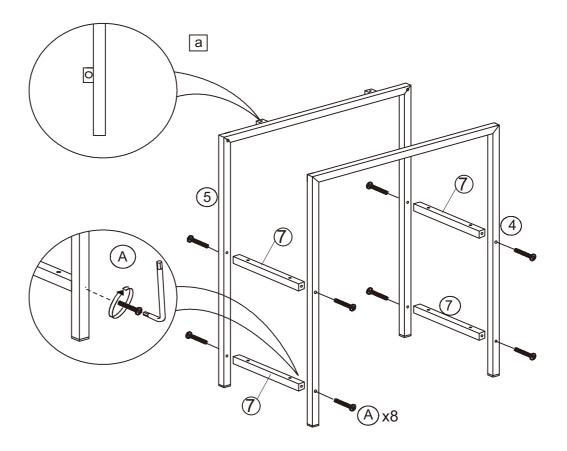

a Please note that the padding iron pieces should be facing outwards.

01 02

3

b Please note: Two protruding screw holes should be on the same side to install the strut connecting components 6 and 8.

**5** 