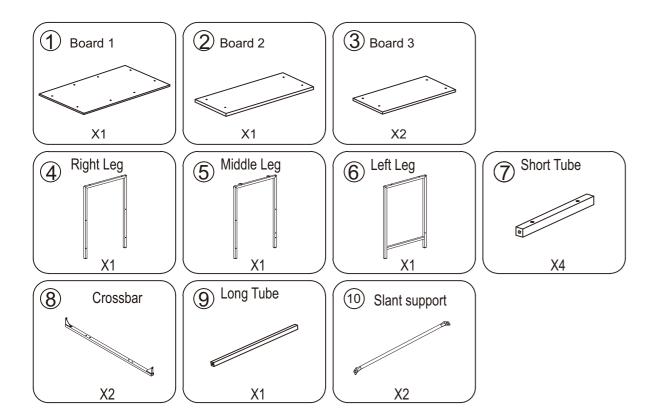

## **Computer Desk**

Item No. FD4-4824/FD4-5524/FD4-6324 User Manual

- 1. Before you begin: Lay out all parts on a clean surface to check if the tags and numbers are correct.
- 2. Don't screw tightly before all the screws are put into the corresponding holes.
- 3. Please use the screws correctly, otherwise you might damage the desktop.
- 4. It is recommended to install this desk by two people.