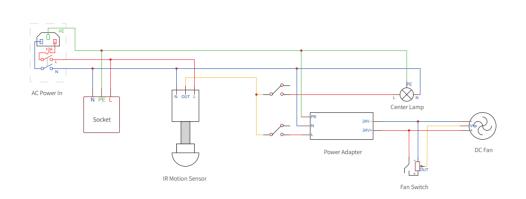

# ACOUSTIC POD P1F-2 USER INSTRUCTION

## PRODUCT SPECS



# CIRCUIT DIAGRAM



### **READ BEFORE START**

#### Thanks for choosing our product, please mind these tips below during the installation:

- 1. Two people should be prepared for the installation.
- 2. Please use cushioning material for stacking parts after unboxing in case of damaging floor or product. 3. Please don't scratch any piece with a sharp tool.
- 4. Please check all listed tools are prepared.
- 5. Please check the space for installation is sufficient.
  6. Please follow the step by number to build.

#### PRODUCT INTRODUCTION



# PART LIST

| umbering Rule                                                                            |  |  |  |  |
|------------------------------------------------------------------------------------------|--|--|--|--|
| Aluminim<br>Carbon Plastic Panel<br>Glass<br>Met