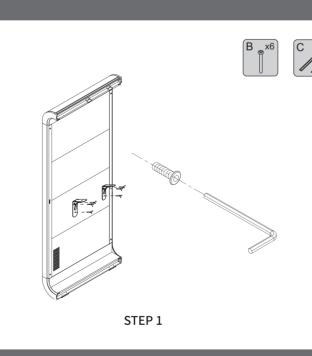

| Y-00 To  | ols                    |      |         |
|----------|------------------------|------|---------|
| Code     | Description            | Qty. | Preview |
| Y-01     | Torx Wrench            | 1    |         |
| Y-02     | Rubber Mallet          | 1    |         |
| Y-03     | Plastic Crowbar        | 1    |         |
| Y-04     | Allen Wrench           | 2    |         |
| Y-05     | Cross Head Screwdriver | 1    |         |
| Y-06     | Vacuum Handle          | 4    |         |
| Parts fo | or tabletops           |      |         |
| А        | Bolt                   | 6    | Ĩ       |
| В        | Bolt                   | 6    | •       |
| С        | M4 hex key wrench      | 1    | ſ       |