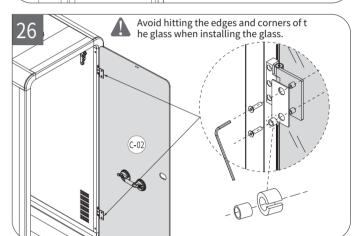

| Glass                     |                                                                                                                       |                                                                                                                                                     |
|---------------------------|-----------------------------------------------------------------------------------------------------------------------|-----------------------------------------------------------------------------------------------------------------------------------------------------|
| Description               | Qty.                                                                                                                  | Preview                                                                                                                                             |
| Door                      | 1                                                                                                                     |                                                                                                                                                     |
| Glass wall-Rear (M)       | 1                                                                                                                     |                                                                                                                                                     |
| Metal Hardware            |                                                                                                                       |                                                                                                                                                     |
| Door Handle               | 1                                                                                                                     |                                                                                                                                                     |
| Door Closer               | 1                                                                                                                     | S. Marie                                                                                                                                            |
| Jpholstery                |                                                                                                                       |                                                                                                                                                     |
| Acoustic Panel(L)         | 1                                                                                                                     |                                                                                                                                                     |
| Acoustic Panel(R)         | 1                                                                                                                     |                                                                                                                                                     |
| Acoustic Ceiling Panel(L) | 1                                                                                                                     |                                                                                                                                                     |
| Carpet                    | 1                                                                                                                     | $\Diamond$                                                                                                                                          |
|                           | Door  Glass wall-Rear (M)  Metal Hardware  Door Handle  Door Closer  Jpholstery  Acoustic Panel(L)  Acoustic Panel(R) | Description Qty.  Door 1  Glass wall-Rear (M) 1  Metal Hardware  Door Handle 1  Door Closer 1  Jpholstery  Acoustic Panel(L) 1  Acoustic Panel(R) 1 |