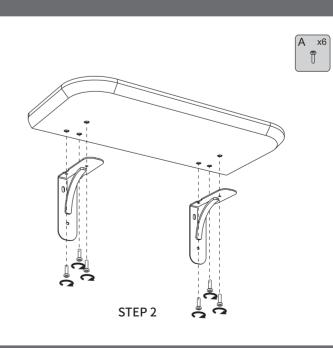

| Y-00 To  | ols                    |      |         |
|----------|------------------------|------|---------|
| Code     | Description            | Qty. | Preview |
| Y-01     | Torx Wrench            | 1    |         |
| Y-02     | Rubber Mallet          | 1    |         |
| Y-03     | Plastic Crowbar        | 1    |         |
| Y-04     | Allen Wrench           | 2    |         |
| Y-05     | Cross Head Screwdriver | 1    |         |
| Y-06     | Vacuum Handle          | 4    |         |
| Parts fo | or tabletops           |      |         |
| А        | Bolt                   | 6    | Ĩ       |
| В        | Bolt                   | 6    | •       |
| С        | M4 hex key wrench      | 1    | ſ       |