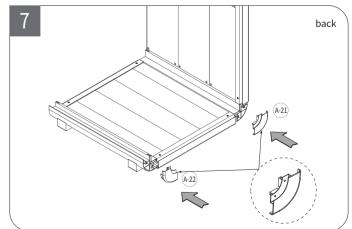

| Code    | Description            | Qty. | Preview |
|---------|------------------------|------|---------|
| A-01    | Arc Beam-Upper(L)      | 1    |         |
| A-02    | Arc Beam-Upper(R)      | 1    |         |
| A-03    | Arc Beam-lower(L)      | 1    |         |
| A-04    | Arc Beam-lower(R)      | 1    |         |
| A-05    | Front Frame-Upper      | 1    |         |
| A-06    | Rear Frame-Upper       | 1    |         |
| A-07    | Front Frame-Lower      | 1    |         |
| A-08    | Rear Frame-Lower       | 1    |         |
| A-09    | Front Frame (L)        | 1    |         |
| A-10    | Rear Frame (L)         | 1    |         |
| A-11    | Front Frame (R)        | 1    |         |
| A-12    | Rear Frame (R)         | 1    |         |
| A-15~22 | Corner Cover           | 8    |         |
| B-00    | Carbon Plastic Panel   |      |         |
| B11~13  | Side Panel (L)         | 3    |         |
| B21~23  | Side Panel (R)         | 3    |         |
| B31~33  | Top Panel              | 3    |         |
| B41~43  | Bottom Panel           | 3    |         |
| B51~55  | Reinforced Floor Panel | 4/5  |         |