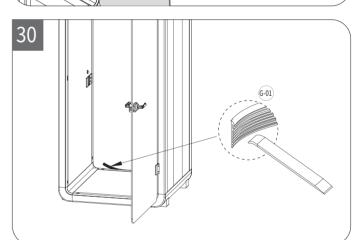

| F-00 E | lectronics                |      |            |
|--------|---------------------------|------|------------|
| F-01   | Power&Switch Panel        | 1    | = (°,°)    |
| F-09   | IR Motion Sensor          | 1    |            |
| F-10   | Center Lamp               | 1    |            |
| G-00 S | Seal Strip                |      |            |
| Code   | Description               | Qty. | Preview    |
| G-01   | Silicone Seal Strip       | 1    |            |
| G-10   | D-shaped Rubber Seal(1)   | 1    |            |
| H-00 A | Accessory                 | '    |            |
| H-01   | Power Cord                | 1    |            |
| H-02   | Screw Hole Sticker        | 16   | $\bigcirc$ |
| H-03   | Safety Hammer             | 1    |            |
| H-05   | Wire Hole Cover           | 1    | 0          |
| H-07   | SR-S: EVA Sticker         | 4    |            |
| H-08   | Acoustic Panel Hole Cover | 10   |            |