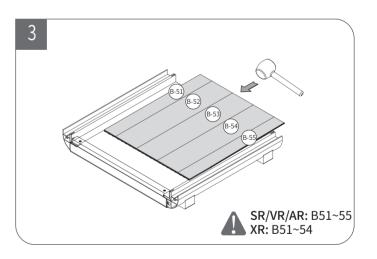

| Code    | Description            | Qty. | Preview |
|---------|------------------------|------|---------|
| A-01    | Arc Beam-Upper(L)      | 1    |         |
| A-02    | Arc Beam-Upper(R)      | 1    |         |
| A-03    | Arc Beam-lower(L)      | 1    |         |
| A-04    | Arc Beam-lower(R)      | 1    |         |
| A-05    | Front Frame-Upper      | 1    |         |
| A-06    | Rear Frame-Upper       | 1    |         |
| A-07    | Front Frame-Lower      | 1    |         |
| A-08    | Rear Frame-Lower       | 1    |         |
| A-09    | Front Frame (L)        | 1    |         |
| A-10    | Rear Frame (L)         | 1    |         |
| A-11    | Front Frame (R)        | 1    |         |
| A-12    | Rear Frame (R)         | 1    |         |
| A-15~22 | Corner Cover           | 8    |         |
| B-00    | Carbon Plastic Panel   |      |         |
| B11~13  | Side Panel (L)         | 3    |         |
| B21~23  | Side Panel (R)         | 3    |         |
| B31~33  | Top Panel              | 3    |         |
| B41~43  | Bottom Panel           | 3    |         |
| B51~55  | Reinforced Floor Panel | 4/5  |         |