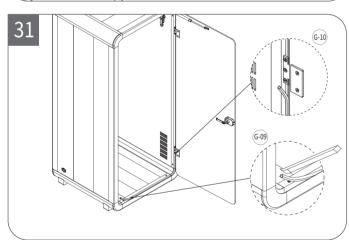

| F-00 E | lectronics                |      |            |
|--------|---------------------------|------|------------|
| F-01   | Power&Switch Panel        | 1    | = (°,°)    |
| F-09   | IR Motion Sensor          | 1    |            |
| F-10   | Center Lamp               | 1    |            |
| G-00 S | Seal Strip                |      |            |
| Code   | Description               | Qty. | Preview    |
| G-01   | Silicone Seal Strip       | 1    |            |
| G-10   | D-shaped Rubber Seal(1)   | 1    |            |
| H-00 A | Accessory                 | '    |            |
| H-01   | Power Cord                | 1    |            |
| H-02   | Screw Hole Sticker        | 16   | $\bigcirc$ |
| H-03   | Safety Hammer             | 1    |            |
| H-05   | Wire Hole Cover           | 1    | 0          |
| H-07   | SR-S: EVA Sticker         | 4    |            |
| H-08   | Acoustic Panel Hole Cover | 10   |            |