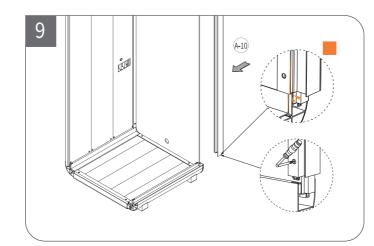

| Code    | Description            | Qty. | Preview |
|---------|------------------------|------|---------|
| A-01    | Arc Beam-Upper(L)      | 1    |         |
| A-02    | Arc Beam-Upper(R)      | 1    |         |
| A-03    | Arc Beam-lower(L)      | 1    |         |
| A-04    | Arc Beam-lower(R)      | 1    |         |
| A-05    | Front Frame-Upper      | 1    |         |
| A-06    | Rear Frame-Upper       | 1    |         |
| A-07    | Front Frame-Lower      | 1    |         |
| A-08    | Rear Frame-Lower       | 1    |         |
| A-09    | Front Frame (L)        | 1    |         |
| A-10    | Rear Frame (L)         | 1    |         |
| A-11    | Front Frame (R)        | 1    |         |
| A-12    | Rear Frame (R)         | 1    |         |
| A-15~22 | Corner Cover           | 8    |         |
| B-00    | Carbon Plastic Panel   |      |         |
| B11~13  | Side Panel (L)         | 3    |         |
| B21~23  | Side Panel (R)         | 3    |         |
| B31~33  | Top Panel              | 3    |         |
| B41~43  | Bottom Panel           | 3    |         |
| B51~55  | Reinforced Floor Panel | 4/5  |         |