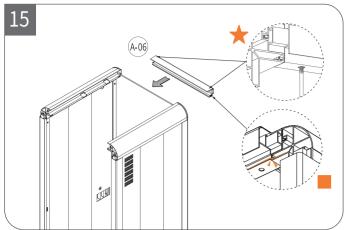

# PART LIST

| umbering Rule                                                                            |  |  |  |  |
|------------------------------------------------------------------------------------------|--|--|--|--|
| Aluminim<br>Carbon Plastic Panel<br>Glass<br>Metal Hardware<br>Upholstery<br>Electronics |  |  |  |  |
| Seal Strip                                                                               |  |  |  |  |
| Accessory<br>Too                                                                         |  |  |  |  |
|                                                                                          |  |  |  |  |

| Code    | Description            | Qty. | Preview |
|---------|------------------------|------|---------|
| A-01    | Arc Beam-Upper(L)      | 1    |         |
| A-02    | Arc Beam-Upper(R)      | 1    |         |
| A-03    | Arc Beam-lower(L)      | 1    |         |
| A-04    | Arc Beam-lower(R)      | 1    |         |
| A-05    | Front Frame-Upper      | 1    |         |
| A-06    | Rear Frame-Upper       | 1    |         |
| A-07    | Front Frame-Lower      | 1    |         |
| A-08    | Rear Frame-Lower       | 1    |         |
| A-09    | Front Frame (L)        | 1    |         |
| A-10    | Rear Frame (L)         | 1    |         |
| A-11    | Front Frame (R)        | 1    |         |
| A-12    | Rear Frame (R)         | 1    |         |
| A-15~22 | Corner Cover           | 8    |         |
| B-00    | Carbon Plastic Panel   |      |         |
| B11~13  | Side Panel (L)         | 3    |         |
| B21~23  | Side Panel (R)         | 3    |         |
| B31~33  | Top Panel              | 3    |         |
| B41~43  | Bottom Panel           | 3    |         |
| B51~55  | Reinforced Floor Panel | 4/5  |         |