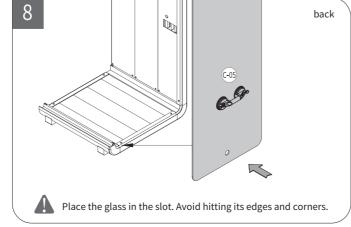

| Glass                     |                                                                                                                       |                                                                                                                                                     |
|---------------------------|-----------------------------------------------------------------------------------------------------------------------|-----------------------------------------------------------------------------------------------------------------------------------------------------|
| Description               | Qty.                                                                                                                  | Preview                                                                                                                                             |
| Door                      | 1                                                                                                                     |                                                                                                                                                     |
| Glass wall-Rear (M)       | 1                                                                                                                     |                                                                                                                                                     |
| Metal Hardware            |                                                                                                                       |                                                                                                                                                     |
| Door Handle               | 1                                                                                                                     |                                                                                                                                                     |
| Door Closer               | 1                                                                                                                     | S. Marie                                                                                                                                            |
| Jpholstery                |                                                                                                                       |                                                                                                                                                     |
| Acoustic Panel(L)         | 1                                                                                                                     |                                                                                                                                                     |
| Acoustic Panel(R)         | 1                                                                                                                     |                                                                                                                                                     |
| Acoustic Ceiling Panel(L) | 1                                                                                                                     |                                                                                                                                                     |
| Carpet                    | 1                                                                                                                     | $\Diamond$                                                                                                                                          |
|                           | Door  Glass wall-Rear (M)  Metal Hardware  Door Handle  Door Closer  Jpholstery  Acoustic Panel(L)  Acoustic Panel(R) | Description Qty.  Door 1  Glass wall-Rear (M) 1  Metal Hardware  Door Handle 1  Door Closer 1  Jpholstery  Acoustic Panel(L) 1  Acoustic Panel(R) 1 |