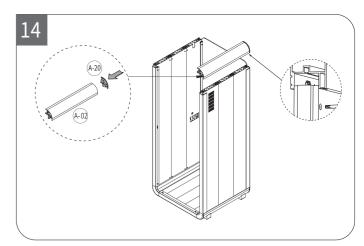

nsor          | 1    |            |
| F-10   | Center Lamp               | 1    |            |
| G-00 S | Seal Strip                |      |            |
| Code   | Description               | Qty. | Preview    |
| G-01   | Silicone Seal Strip       | 1    |            |
| G-10   | D-shaped Rubber Seal(1)   | 1    |            |
| H-00 A | Accessory                 | '    |            |
| H-01   | Power Cord                | 1    |            |
| H-02   | Screw Hole Sticker        | 16   | $\bigcirc$ |
| H-03   | Safety Hammer             | 1    |            |
| H-05   | Wire Hole Cover           | 1    | 0          |
| H-07   | SR-S: EVA Sticker         | 4    |            |
| H-08   | Acoustic Panel Hole Cover | 10   |            |

# ASSEMBLY INSTRUCTIONS

















































































- Do not use any electronics exceeding 1000W in case of overload.
  Do not use the product if the ventilation channels are blocked, keep the ventilation channels free foreign objects and debris.
  Protect all electric hardware from damage, which could cause electrical leakage.
- Do not modify the product in case of a short circuit.
- Do not scratch glass with any sharp object.
  Do not smoke or light fires in the pod.
  Always set the caster to the non-moving state.
  Disconnect the power cord from the power outlet before starting any cleaning, maintenance, or disassembly procedures.
  Do not use the product if the ventilation is not functioning.
- Do not climbing on top of the product or place any load on the top of the product.
  Do not u