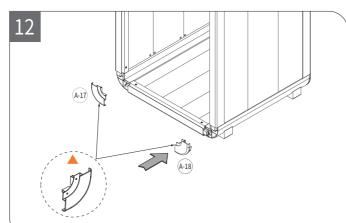

n Sensor          | 1    |            |
| F-10   | Center Lamp               | 1    |            |
| G-00 S | Seal Strip                |      |            |
| Code   | Description               | Qty. | Preview    |
| G-01   | Silicone Seal Strip       | 1    |            |
| G-10   | D-shaped Rubber Seal(1)   | 1    |            |
| H-00 A | Accessory                 | '    |            |
| H-01   | Power Cord                | 1    |            |
| H-02   | Screw Hole Sticker        | 16   | $\bigcirc$ |
| H-03   | Safety Hammer             | 1    |            |
| H-05   | Wire Hole Cover           | 1    | 0          |
| H-07   | SR-S: EVA Sticker         | 4    |            |
| H-08   | Acoustic Panel Hole Cover | 10   |            |

# ASSEMBLY INSTRUCTIONS

















































































- Do not use any electronics exceeding 1000W in case of overload.
  Do not use the product if the ventilation channels are blocked, keep the ventilation channels free foreign objects and debris.
  Protect all electric hardware from damage, which could cause electrical leakage.
- Do not modify the product in case of a short circuit.
- Do not scratch glass with any sharp object.
  Do not smoke or light fires in the pod.
  Always set the caster to the non-moving state.
  Disconnect the power cord from the power outlet before starting any cleaning, maintenance, or disassembly procedures.
  Do not use the product if the ventilation is not functioning.
- Do not climbing on top of the product or place any load on the top of the product.
  Do n