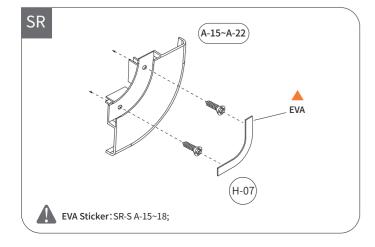

| Code    | Description            | Qty. | Preview |
|---------|------------------------|------|---------|
| A-01    | Arc Beam-Upper(L)      | 1    |         |
| A-02    | Arc Beam-Upper(R)      | 1    |         |
| A-03    | Arc Beam-lower(L)      | 1    |         |
| A-04    | Arc Beam-lower(R)      | 1    |         |
| A-05    | Front Frame-Upper      | 1    |         |
| A-06    | Rear Frame-Upper       | 1    |         |
| A-07    | Front Frame-Lower      | 1    |         |
| A-08    | Rear Frame-Lower       | 1    |         |
| A-09    | Front Frame (L)        | 1    |         |
| A-10    | Rear Frame (L)         | 1    |         |
| A-11    | Front Frame (R)        | 1    |         |
| A-12    | Rear Frame (R)         | 1    |         |
| A-15~22 | Corner Cover           | 8    |         |
| B-00    | Carbon Plastic Panel   |      |         |
| B11~13  | Side Panel (L)         | 3    |         |
| B21~23  | Side Panel (R)         | 3    |         |
| B31~33  | Top Panel              | 3    |         |
| B41~43  | Bottom Panel           | 3    |         |
| B51~55  | Reinforced Floor Panel | 4/5  |         |

| F-00 E | lectronics                |      |            |
|--------|---------------------------|------|------------|
| F-01   | Power&Switch Panel        | 1    | = (°,°)    |
| F-09   | IR Motion Sensor          | 1    |            |
| F-10   | Center Lamp               | 1    |            |
| G-00 S | Seal Strip                |      |            |
| Code   | Description               | Qty. | Preview    |
| G-01   | Silicone Seal Strip       | 1    |            |
| G-10   | D-shaped Rubber Seal(1)   | 1    |            |
| H-00 A | Accessory                 | '    |            |
| H-01   | Power Cord                | 1    |            |
| H-02   | Screw Hole Sticker        | 16   | $\bigcirc$ |
| H-03   | Safety Hammer             | 1    |            |
| H-05   | Wire Hole Cover           | 1    | 0          |
| H-07   | SR-S: EVA Sticker         | 4    |            |
| H-08   | Acoustic Panel Hole Cover | 10   |            |