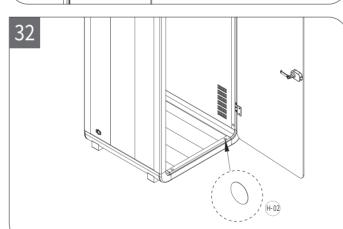

| F-00 E | lectronics                |      |            |
|--------|---------------------------|------|------------|
| F-01   | Power&Switch Panel        | 1    | = (°,°)    |
| F-09   | IR Motion Sensor          | 1    |            |
| F-10   | Center Lamp               | 1    |            |
| G-00 S | Seal Strip                |      |            |
| Code   | Description               | Qty. | Preview    |
| G-01   | Silicone Seal Strip       | 1    |            |
| G-10   | D-shaped Rubber Seal(1)   | 1    |            |
| H-00 A | Accessory                 | '    |            |
| H-01   | Power Cord                | 1    |            |
| H-02   | Screw Hole Sticker        | 16   | $\bigcirc$ |
| H-03   | Safety Hammer             | 1    |            |
| H-05   | Wire Hole Cover           | 1    | 0          |
| H-07   | SR-S: EVA Sticker         | 4    |            |
| H-08   | Acoustic Panel Hole Cover | 10   |            |