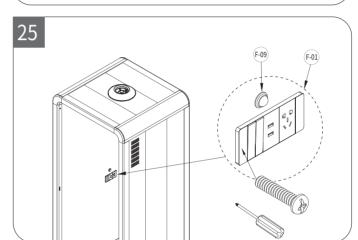

| F-00 E | lectronics                |      |            |
|--------|---------------------------|------|------------|
| F-01   | Power&Switch Panel        | 1    | = (°,°)    |
| F-09   | IR Motion Sensor          | 1    |            |
| F-10   | Center Lamp               | 1    |            |
| G-00 S | Seal Strip                |      |            |
| Code   | Description               | Qty. | Preview    |
| G-01   | Silicone Seal Strip       | 1    |            |
| G-10   | D-shaped Rubber Seal(1)   | 1    |            |
| H-00 A | Accessory                 | '    |            |
| H-01   | Power Cord                | 1    |            |
| H-02   | Screw Hole Sticker        | 16   | $\bigcirc$ |
| H-03   | Safety Hammer             | 1    |            |
| H-05   | Wire Hole Cover           | 1    | 0          |
| H-07   | SR-S: EVA Sticker         | 4    |            |
| H-08   | Acoustic Panel Hole Cover | 10   |            |