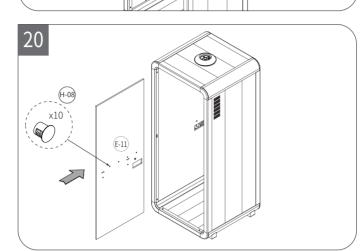

| F-00 E | lectronics                |      |            |
|--------|---------------------------|------|------------|
| F-01   | Power&Switch Panel        | 1    | = (°,°)    |
| F-09   | IR Motion Sensor          | 1    |            |
| F-10   | Center Lamp               | 1    |            |
| G-00 S | Seal Strip                |      |            |
| Code   | Description               | Qty. | Preview    |
| G-01   | Silicone Seal Strip       | 1    |            |
| G-10   | D-shaped Rubber Seal(1)   | 1    |            |
| H-00 A | Accessory                 | '    |            |
| H-01   | Power Cord                | 1    |            |
| H-02   | Screw Hole Sticker        | 16   | $\bigcirc$ |
| H-03   | Safety Hammer             | 1    |            |
| H-05   | Wire Hole Cover           | 1    | 0          |
| H-07   | SR-S: EVA Sticker         | 4    |            |
| H-08   | Acoustic Panel Hole Cover | 10   |            |