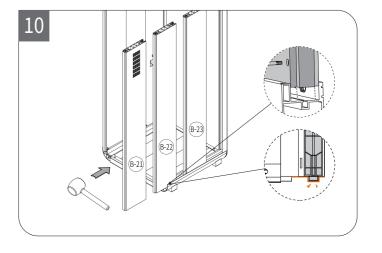

| Code    | Description            | Qty. | Preview |
|---------|------------------------|------|---------|
| A-01    | Arc Beam-Upper(L)      | 1    |         |
| A-02    | Arc Beam-Upper(R)      | 1    |         |
| A-03    | Arc Beam-lower(L)      | 1    |         |
| A-04    | Arc Beam-lower(R)      | 1    |         |
| A-05    | Front Frame-Upper      | 1    |         |
| A-06    | Rear Frame-Upper       | 1    |         |
| A-07    | Front Frame-Lower      | 1    |         |
| A-08    | Rear Frame-Lower       | 1    |         |
| A-09    | Front Frame (L)        | 1    |         |
| A-10    | Rear Frame (L)         | 1    |         |
| A-11    | Front Frame (R)        | 1    |         |
| A-12    | Rear Frame (R)         | 1    |         |
| A-15~22 | Corner Cover           | 8    |         |
| B-00    | Carbon Plastic Panel   |      |         |
| B11~13  | Side Panel (L)         | 3    |         |
| B21~23  | Side Panel (R)         | 3    |         |
| B31~33  | Top Panel              | 3    |         |
| B41~43  | Bottom Panel           | 3    |         |
| B51~55  | Reinforced Floor Panel | 4/5  |         |