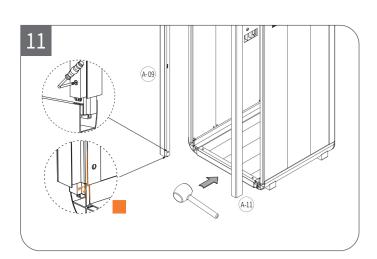

ion Sensor          | 1    |            |
| F-10   | Center Lamp               | 1    |            |
| G-00 S | Seal Strip                |      |            |
| Code   | Description               | Qty. | Preview    |
| G-01   | Silicone Seal Strip       | 1    |            |
| G-10   | D-shaped Rubber Seal(1)   | 1    |            |
| H-00 A | Accessory                 | '    |            |
| H-01   | Power Cord                | 1    |            |
| H-02   | Screw Hole Sticker        | 16   | $\bigcirc$ |
| H-03   | Safety Hammer             | 1    |            |
| H-05   | Wire Hole Cover           | 1    | 0          |
| H-07   | SR-S: EVA Sticker         | 4    |            |
| H-08   | Acoustic Panel Hole Cover | 10   |            |

# ASSEMBLY INSTRUCTIONS

















































































- Do not use any electronics exceeding 1000W in case of overload.
  Do not use the product if the ventilation channels are blocked, keep the ventilation channels free foreign objects and debris.
  Protect all electric hardware from damage, which could cause electrical leakage.
- Do not modify the product in case of a short circuit.
- Do not scratch glass with any sharp object.
  Do not smoke or light fires in the pod.
  Always set the caster to the non-moving state.
  Disconnect the power cord from the power outlet before starting any cleaning, maintenance, or disassembly procedures.
  Do not use the product if the ventilation is not functioning.
- Do not climbing on top of the product or place any load on the top of the product.
  Do