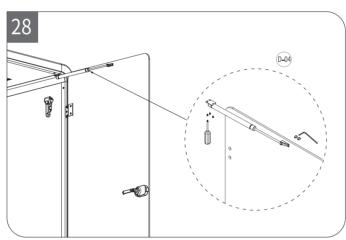

| Code    | Description            | Qty. | Preview |
|---------|------------------------|------|---------|
| A-01    | Arc Beam-Upper(L)      | 1    |         |
| A-02    | Arc Beam-Upper(R)      | 1    |         |
| A-03    | Arc Beam-lower(L)      | 1    |         |
| A-04    | Arc Beam-lower(R)      | 1    |         |
| A-05    | Front Frame-Upper      | 1    |         |
| A-06    | Rear Frame-Upper       | 1    |         |
| A-07    | Front Frame-Lower      | 1    |         |
| A-08    | Rear Frame-Lower       | 1    |         |
| A-09    | Front Frame (L)        | 1    |         |
| A-10    | Rear Frame (L)         | 1    |         |
| A-11    | Front Frame (R)        | 1    |         |
| A-12    | Rear Frame (R)         | 1    |         |
| A-15~22 | Corner Cover           | 8    |         |
| B-00    | Carbon Plastic Panel   |      |         |
| B11~13  | Side Panel (L)         | 3    |         |
| B21~23  | Side Panel (R)         | 3    |         |
| B31~33  | Top Panel              | 3    |         |
| B41~43  | Bottom Panel           | 3    |         |
| B51~55  | Reinforced Floor Panel | 4/5  |         |