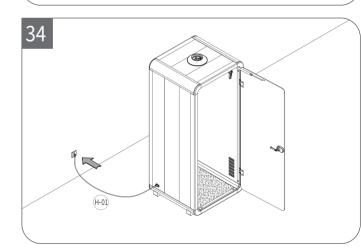

| F-00 E | lectronics                |      |            |
|--------|---------------------------|------|------------|
| F-01   | Power&Switch Panel        | 1    | = (°,°)    |
| F-09   | IR Motion Sensor          | 1    |            |
| F-10   | Center Lamp               | 1    |            |
| G-00 S | Seal Strip                |      |            |
| Code   | Description               | Qty. | Preview    |
| G-01   | Silicone Seal Strip       | 1    |            |
| G-10   | D-shaped Rubber Seal(1)   | 1    |            |
| H-00 A | Accessory                 | '    |            |
| H-01   | Power Cord                | 1    |            |
| H-02   | Screw Hole Sticker        | 16   | $\bigcirc$ |
| H-03   | Safety Hammer             | 1    |            |
| H-05   | Wire Hole Cover           | 1    | 0          |
| H-07   | SR-S: EVA Sticker         | 4    |            |
| H-08   | Acoustic Panel Hole Cover | 10   |            |