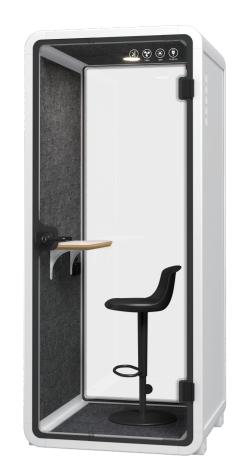

# ACOUSTIC POD P1F-2 USER INSTRUCTION

## PRODUCT SPECS



# CIRCUIT DIAGRAM



### **READ BEFORE START**

#### Thanks for choosing our product, please mind these tips below during the installation:

- 1. Two people should be prepared for the installation.
- 2. Please use cushioning material for stacking parts after unboxing in case of damaging floor or product. 3. Please don't scratch any piece with a sharp tool.
- 4. Please check all listed tools are prepared.
- 5. Please check the space for installation is sufficient.
  6. Please follow the step by number to build.

#### PRODUCT INTRODUCTION



# PART LIST

| umbering Rule                                                                            |  |  |  |  |
|--------------------------------------------------------------------------