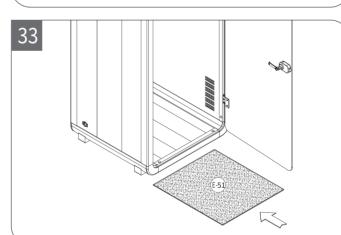

| Glass                     |                                                                                                                       |                                                                                                                                                     |
|---------------------------|-----------------------------------------------------------------------------------------------------------------------|-----------------------------------------------------------------------------------------------------------------------------------------------------|
| Description               | Qty.                                                                                                                  | Preview                                                                                                                                             |
| Door                      | 1                                                                                                                     |                                                                                                                                                     |
| Glass wall-Rear (M)       | 1                                                                                                                     |                                                                                                                                                     |
| Metal Hardware            |                                                                                                                       |                                                                                                                                                     |
| Door Handle               | 1                                                                                                                     |                                                                                                                                                     |
| Door Closer               | 1                                                                                                                     | S. Marie                                                                                                                                            |
| Jpholstery                |                                                                                                                       |                                                                                                                                                     |
| Acoustic Panel(L)         | 1                                                                                                                     |                                                                                                                                                     |
| Acoustic Panel(R)         | 1                                                                                                                     |                                                                                                                                                     |
| Acoustic Ceiling Panel(L) | 1                                                                                                                     |                                                                                                                                                     |
| Carpet                    | 1                                                                                                                     | $\Diamond$                                                                                                                                          |
|                           | Door  Glass wall-Rear (M)  Metal Hardware  Door Handle  Door Closer  Jpholstery  Acoustic Panel(L)  Acoustic Panel(R) | Description Qty.  Door 1  Glass wall-Rear (M) 1  Metal Hardware  Door Handle 1  Door Closer 1  Jpholstery  Acoustic Panel(L) 1  Acoustic Panel(R) 1 |