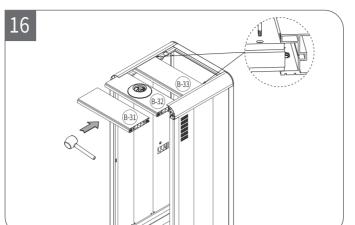

| Code    | Description            | Qty. | Preview |
|---------|------------------------|------|---------|
| A-01    | Arc Beam-Upper(L)      | 1    |         |
| A-02    | Arc Beam-Upper(R)      | 1    |         |
| A-03    | Arc Beam-lower(L)      | 1    |         |
| A-04    | Arc Beam-lower(R)      | 1    |         |
| A-05    | Front Frame-Upper      | 1    |         |
| A-06    | Rear Frame-Upper       | 1    |         |
| A-07    | Front Frame-Lower      | 1    |         |
| A-08    | Rear Frame-Lower       | 1    |         |
| A-09    | Front Frame (L)        | 1    |         |
| A-10    | Rear Frame (L)         | 1    |         |
| A-11    | Front Frame (R)        | 1    |         |
| A-12    | Rear Frame (R)         | 1    |         |
| A-15~22 | Corner Cover           | 8    |         |
| B-00    | Carbon Plastic Panel   |      |         |
| B11~13  | Side Panel (L)         | 3    |         |
| B21~23  | Side Panel (R)         | 3    |         |
| B31~33  | Top Panel              | 3    |         |
| B41~43  | Bottom Panel           | 3    |         |
| B51~55  | Reinforced Floor Panel | 4/5  |         |