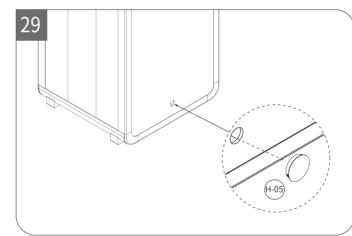

| F-00 E | lectronics                |      |            |
|--------|---------------------------|------|------------|
| F-01   | Power&Switch Panel        | 1    | = (°,°)    |
| F-09   | IR Motion Sensor          | 1    |            |
| F-10   | Center Lamp               | 1    |            |
| G-00 S | Seal Strip                |      |            |
| Code   | Description               | Qty. | Preview    |
| G-01   | Silicone Seal Strip       | 1    |            |
| G-10   | D-shaped Rubber Seal(1)   | 1    |            |
| H-00 A | Accessory                 | '    |            |
| H-01   | Power Cord                | 1    |            |
| H-02   | Screw Hole Sticker        | 16   | $\bigcirc$ |
| H-03   | Safety Hammer             | 1    |            |
| H-05   | Wire Hole Cover           | 1    | 0          |
| H-07   | SR-S: EVA Sticker         | 4    |            |
| H-08   | Acoustic Panel Hole Cover | 10   |            |