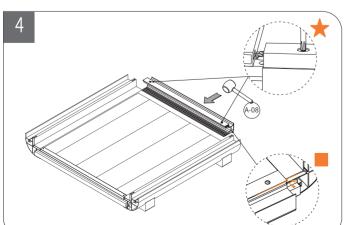

| Code    | Description            | Qty. | Preview |
|---------|------------------------|------|---------|
| A-01    | Arc Beam-Upper(L)      | 1    |         |
| A-02    | Arc Beam-Upper(R)      | 1    |         |
| A-03    | Arc Beam-lower(L)      | 1    |         |
| A-04    | Arc Beam-lower(R)      | 1    |         |
| A-05    | Front Frame-Upper      | 1    |         |
| A-06    | Rear Frame-Upper       | 1    |         |
| A-07    | Front Frame-Lower      | 1    |         |
| A-08    | Rear Frame-Lower       | 1    |         |
| A-09    | Front Frame (L)        | 1    |         |
| A-10    | Rear Frame (L)         | 1    |         |
| A-11    | Front Frame (R)        | 1    |         |
| A-12    | Rear Frame (R)         | 1    |         |
| A-15~22 | Corner Cover           | 8    |         |
| B-00    | Carbon Plastic Panel   |      |         |
| B11~13  | Side Panel (L)         | 3    |         |
| B21~23  | Side Panel (R)         | 3    |         |
| B31~33  | Top Panel              | 3    |         |
| B41~43  | Bottom Panel           | 3    |         |
| B51~55  | Reinforced Floor Panel | 4/5  |         |