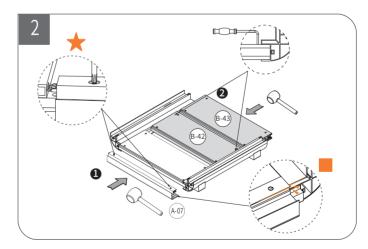

| Code    | Description            | Qty. | Preview |
|---------|------------------------|------|---------|
| A-01    | Arc Beam-Upper(L)      | 1    |         |
| A-02    | Arc Beam-Upper(R)      | 1    |         |
| A-03    | Arc Beam-lower(L)      | 1    |         |
| A-04    | Arc Beam-lower(R)      | 1    |         |
| A-05    | Front Frame-Upper      | 1    |         |
| A-06    | Rear Frame-Upper       | 1    |         |
| A-07    | Front Frame-Lower      | 1    |         |
| A-08    | Rear Frame-Lower       | 1    |         |
| A-09    | Front Frame (L)        | 1    |         |
| A-10    | Rear Frame (L)         | 1    |         |
| A-11    | Front Frame (R)        | 1    |         |
| A-12    | Rear Frame (R)         | 1    |         |
| A-15~22 | Corner Cover           | 8    |         |
| B-00    | Carbon Plastic Panel   |      |         |
| B11~13  | Side Panel (L)         | 3    |         |
| B21~23  | Side Panel (R)         | 3    |         |
| B31~33  | Top Panel              | 3    |         |
| B41~43  | Bottom Panel           | 3    |         |
| B51~55  | Reinforced Floor Panel | 4/5  |         |