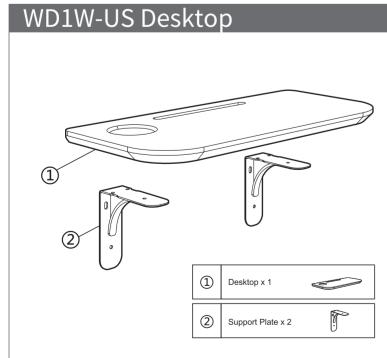

# PART LIST

| umbering Rule                                                                            |  |  |  |  |
|------------------------------------------------------------------------------------------|--|--|--|--|
| Aluminim<br>Carbon Plastic Panel<br>Glass<br>Metal Hardware<br>Upholstery<br>Electronics |  |  |  |  |
| Seal Strip                                                                               |  |  |  |  |
| Accessory<br>Too                                                                         |  |  |  |  |
|                                                                                          |  |  |  |  |

| Y-00 To  | ols                    |      |         |
|----------|------------------------|------|---------|
| Code     | Description            | Qty. | Preview |
| Y-01     | Torx Wrench            | 1    |         |
| Y-02     | Rubber Mallet          | 1    |         |
| Y-03     | Plastic Crowbar        | 1    |         |
| Y-04     | Allen Wrench           | 2    |         |
| Y-05     | Cross Head Screwdriver | 1    |         |
| Y-06     | Vacuum Handle          | 4    |         |
| Parts fo | or tabletops           |      |         |
| А        | Bolt                   | 6    | Ĩ       |
| В        | Bolt                   | 6    | •       |
| С        | M4 hex key wrench      | 1    | ſ       |