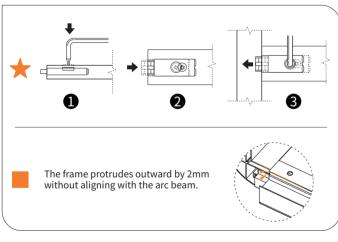

| Code    | Description            | Qty. | Preview |
|---------|------------------------|------|---------|
| A-01    | Arc Beam-Upper(L)      | 1    |         |
| A-02    | Arc Beam-Upper(R)      | 1    |         |
| A-03    | Arc Beam-lower(L)      | 1    |         |
| A-04    | Arc Beam-lower(R)      | 1    |         |
| A-05    | Front Frame-Upper      | 1    |         |
| A-06    | Rear Frame-Upper       | 1    |         |
| A-07    | Front Frame-Lower      | 1    |         |
| A-08    | Rear Frame-Lower       | 1    |         |
| A-09    | Front Frame (L)        | 1    |         |
| A-10    | Rear Frame (L)         | 1    |         |
| A-11    | Front Frame (R)        | 1    |         |
| A-12    | Rear Frame (R)         | 1    |         |
| A-15~22 | Corner Cover           | 8    |         |
| B-00    | Carbon Plastic Panel   |      |         |
| B11~13  | Side Panel (L)         | 3    |         |
| B21~23  | Side Panel (R)         | 3    |         |
| B31~33  | Top Panel              | 3    |         |
| B41~43  | Bottom Panel           | 3    |         |
| B51~55  | Reinforced Floor Panel | 4/5  |         |