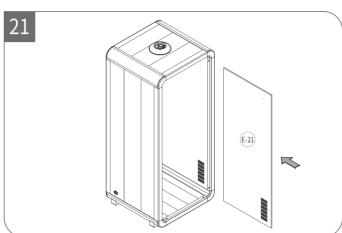

| Code    | Description            | Qty. | Preview |
|---------|------------------------|------|---------|
| A-01    | Arc Beam-Upper(L)      | 1    |         |
| A-02    | Arc Beam-Upper(R)      | 1    |         |
| A-03    | Arc Beam-lower(L)      | 1    |         |
| A-04    | Arc Beam-lower(R)      | 1    |         |
| A-05    | Front Frame-Upper      | 1    |         |
| A-06    | Rear Frame-Upper       | 1    |         |
| A-07    | Front Frame-Lower      | 1    |         |
| A-08    | Rear Frame-Lower       | 1    |         |
| A-09    | Front Frame (L)        | 1    |         |
| A-10    | Rear Frame (L)         | 1    |         |
| A-11    | Front Frame (R)        | 1    |         |
| A-12    | Rear Frame (R)         | 1    |         |
| A-15~22 | Corner Cover           | 8    |         |
| B-00    | Carbon Plastic Panel   |      |         |
| B11~13  | Side Panel (L)         | 3    |         |
| B21~23  | Side Panel (R)         | 3    |         |
| B31~33  | Top Panel              | 3    |         |
| B41~43  | Bottom Panel           | 3    |         |
| B51~55  | Reinforced Floor Panel | 4/5  |         |