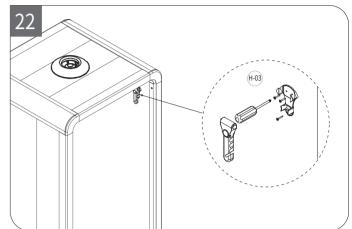

| F-00 E | lectronics                |      |            |
|--------|---------------------------|------|------------|
| F-01   | Power&Switch Panel        | 1    | = (°,°)    |
| F-09   | IR Motion Sensor          | 1    |            |
| F-10   | Center Lamp               | 1    |            |
| G-00 S | Seal Strip                |      |            |
| Code   | Description               | Qty. | Preview    |
| G-01   | Silicone Seal Strip       | 1    |            |
| G-10   | D-shaped Rubber Seal(1)   | 1    |            |
| H-00 A | Accessory                 | '    |            |
| H-01   | Power Cord                | 1    |            |
| H-02   | Screw Hole Sticker        | 16   | $\bigcirc$ |
| H-03   | Safety Hammer             | 1    |            |
| H-05   | Wire Hole Cover           | 1    | 0          |
| H-07   | SR-S: EVA Sticker         | 4    |            |
| H-08   | Acoustic Panel Hole Cover | 10   |            |