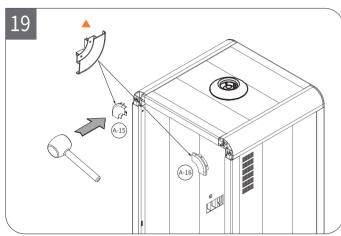

| Code    | Description            | Qty. | Preview |
|---------|------------------------|------|---------|
| A-01    | Arc Beam-Upper(L)      | 1    |         |
| A-02    | Arc Beam-Upper(R)      | 1    |         |
| A-03    | Arc Beam-lower(L)      | 1    |         |
| A-04    | Arc Beam-lower(R)      | 1    |         |
| A-05    | Front Frame-Upper      | 1    |         |
| A-06    | Rear Frame-Upper       | 1    |         |
| A-07    | Front Frame-Lower      | 1    |         |
| A-08    | Rear Frame-Lower       | 1    |         |
| A-09    | Front Frame (L)        | 1    |         |
| A-10    | Rear Frame (L)         | 1    |         |
| A-11    | Front Frame (R)        | 1    |         |
| A-12    | Rear Frame (R)         | 1    |         |
| A-15~22 | Corner Cover           | 8    |         |
| B-00    | Carbon Plastic Panel   |      |         |
| B11~13  | Side Panel (L)         | 3    |         |
| B21~23  | Side Panel (R)         | 3    |         |
| B31~33  | Top Panel              | 3    |         |
| B41~43  | Bottom Panel           | 3    |         |
| B51~55  | Reinforced Floor Panel | 4/5  |         |