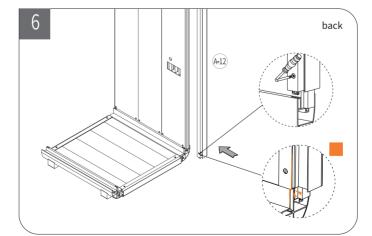

| Code    | Description            | Qty. | Preview |
|---------|------------------------|------|---------|
| A-01    | Arc Beam-Upper(L)      | 1    |         |
| A-02    | Arc Beam-Upper(R)      | 1    |         |
| A-03    | Arc Beam-lower(L)      | 1    |         |
| A-04    | Arc Beam-lower(R)      | 1    |         |
| A-05    | Front Frame-Upper      | 1    |         |
| A-06    | Rear Frame-Upper       | 1    |         |
| A-07    | Front Frame-Lower      | 1    |         |
| A-08    | Rear Frame-Lower       | 1    |         |
| A-09    | Front Frame (L)        | 1    |         |
| A-10    | Rear Frame (L)         | 1    |         |
| A-11    | Front Frame (R)        | 1    |         |
| A-12    | Rear Frame (R)         | 1    |         |
| A-15~22 | Corner Cover           | 8    |         |
| B-00    | Carbon Plastic Panel   |      |         |
| B11~13  | Side Panel (L)         | 3    |         |
| B21~23  | Side Panel (R)         | 3    |         |
| B31~33  | Top Panel              | 3    |         |
| B41~43  | Bottom Panel           | 3    |         |
| B51~55  | Reinforced Floor Panel | 4/5  |         |