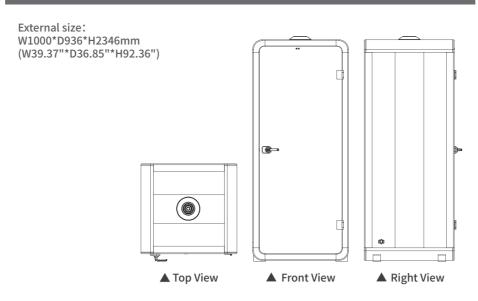

# ACOUSTIC POD P1F-2 USER INSTRUCTION

## PRODUCT SPECS



# CIRCUIT DIAGRAM



### **READ BEFORE START**

#### Thanks for choosing our product, please mind these tips below during the installation:

- 1. Two people should be prepared for the installation.
- 2. Please use cushioning material for stacking parts after unboxing in case of damaging floor or product. 3. Please don't scratch any piece with a sharp tool.
- 4. Please check all listed tools are prepared.
- 5. Please check the space for installation is sufficient.
  6. Please follow the step by number to build.

#### PRODUCT INTRODUCTION



# PART LIST

| umbering Rule                                                                            |  |  |  |  |
|------------------------------------------------------------------------------------------|--|--|--|--|
| Aluminim<br>Carbon Plastic