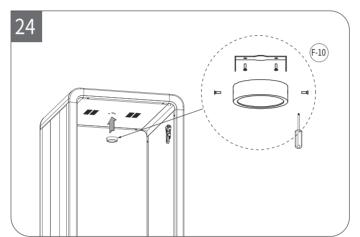

| F-00 E | lectronics                |      |            |
|--------|---------------------------|------|------------|
| F-01   | Power&Switch Panel        | 1    | = (°,°)    |
| F-09   | IR Motion Sensor          | 1    |            |
| F-10   | Center Lamp               | 1    |            |
| G-00 S | Seal Strip                |      |            |
| Code   | Description               | Qty. | Preview    |
| G-01   | Silicone Seal Strip       | 1    |            |
| G-10   | D-shaped Rubber Seal(1)   | 1    |            |
| H-00 A | Accessory                 | '    |            |
| H-01   | Power Cord                | 1    |            |
| H-02   | Screw Hole Sticker        | 16   | $\bigcirc$ |
| H-03   | Safety Hammer             | 1    |            |
| H-05   | Wire Hole Cover           | 1    | 0          |
| H-07   | SR-S: EVA Sticker         | 4    |            |
| H-08   | Acoustic Panel Hole Cover | 10   |            |