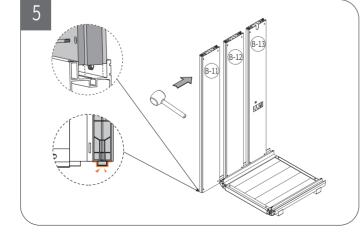

| Code    | Description            | Qty. | Preview |
|---------|------------------------|------|---------|
| A-01    | Arc Beam-Upper(L)      | 1    |         |
| A-02    | Arc Beam-Upper(R)      | 1    |         |
| A-03    | Arc Beam-lower(L)      | 1    |         |
| A-04    | Arc Beam-lower(R)      | 1    |         |
| A-05    | Front Frame-Upper      | 1    |         |
| A-06    | Rear Frame-Upper       | 1    |         |
| A-07    | Front Frame-Lower      | 1    |         |
| A-08    | Rear Frame-Lower       | 1    |         |
| A-09    | Front Frame (L)        | 1    |         |
| A-10    | Rear Frame (L)         | 1    |         |
| A-11    | Front Frame (R)        | 1    |         |
| A-12    | Rear Frame (R)         | 1    |         |
| A-15~22 | Corner Cover           | 8    |         |
| B-00    | Carbon Plastic Panel   |      |         |
| B11~13  | Side Panel (L)         | 3    |         |
| B21~23  | Side Panel (R)         | 3    |         |
| B31~33  | Top Panel              | 3    |         |
| B41~43  | Bottom Panel           | 3    |         |
| B51~55  | Reinforced Floor Panel | 4/5  |         |