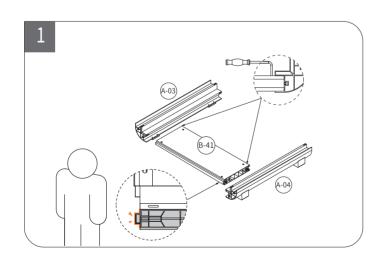

| Code    | Description            | Qty. | Preview |
|---------|------------------------|------|---------|
| A-01    | Arc Beam-Upper(L)      | 1    |         |
| A-02    | Arc Beam-Upper(R)      | 1    |         |
| A-03    | Arc Beam-lower(L)      | 1    |         |
| A-04    | Arc Beam-lower(R)      | 1    |         |
| A-05    | Front Frame-Upper      | 1    |         |
| A-06    | Rear Frame-Upper       | 1    |         |
| A-07    | Front Frame-Lower      | 1    |         |
| A-08    | Rear Frame-Lower       | 1    |         |
| A-09    | Front Frame (L)        | 1    |         |
| A-10    | Rear Frame (L)         | 1    |         |
| A-11    | Front Frame (R)        | 1    |         |
| A-12    | Rear Frame (R)         | 1    |         |
| A-15~22 | Corner Cover           | 8    |         |
| B-00    | Carbon Plastic Panel   |      |         |
| B11~13  | Side Panel (L)         | 3    |         |
| B21~23  | Side Panel (R)         | 3    |         |
| B31~33  | Top Panel              | 3    |         |
| B41~43  | Bottom Panel           | 3    |         |
| B51~55  | Reinforced Floor Panel | 4/5  |         |