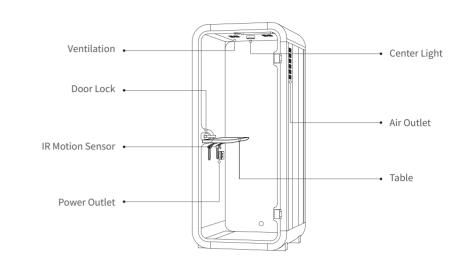

# ACOUSTIC POD P1F-2 USER INSTRUCTION

## PRODUCT SPECS



# CIRCUIT DIAGRAM



### **READ BEFORE START**

#### Thanks for choosing our product, please mind these tips below during the installation:

- 1. Two people should be prepared for the installation.
- 2. Please use cushioning material for stacking parts after unboxing in case of damaging floor or product. 3. Please don't scratch any piece with a sharp tool.
- 4. Please check all listed tools are prepared.
- 5. Please check the space for installation is sufficient.
  6. Please follow the step by number to build.

#### PRODUCT INTRODUCTION



# PART LIST

| umbering Rule                                                                            |  |  |  |  |
|------------------------------------------------------------------------------------------|--|--|--|--|
| Aluminim<br>Carbon Plastic Panel<br>Glass<br>Metal Hardware<br>Upholstery<br>Electronics |  |  |  |  |
| Seal Strip                                                                               |  |  |  |  |
| Accessory<br>Too                                                                         |  |  |  |  |
|                                                                                          |  |  |  |  |

| Y-00 To  | ols                    |      |         |
|----------|------------------------|------|---------|
| Code     | Description            | Qty. |