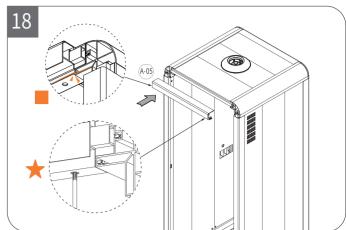

| Code    | Description            | Qty. | Preview |
|---------|------------------------|------|---------|
| A-01    | Arc Beam-Upper(L)      | 1    |         |
| A-02    | Arc Beam-Upper(R)      | 1    |         |
| A-03    | Arc Beam-lower(L)      | 1    |         |
| A-04    | Arc Beam-lower(R)      | 1    |         |
| A-05    | Front Frame-Upper      | 1    |         |
| A-06    | Rear Frame-Upper       | 1    |         |
| A-07    | Front Frame-Lower      | 1    |         |
| A-08    | Rear Frame-Lower       | 1    |         |
| A-09    | Front Frame (L)        | 1    |         |
| A-10    | Rear Frame (L)         | 1    |         |
| A-11    | Front Frame (R)        | 1    |         |
| A-12    | Rear Frame (R)         | 1    |         |
| A-15~22 | Corner Cover           | 8    |         |
| B-00    | Carbon Plastic Panel   |      |         |
| B11~13  | Side Panel (L)         | 3    |         |
| B21~23  | Side Panel (R)         | 3    |         |
| B31~33  | Top Panel              | 3    |         |
| B41~43  | Bottom Panel           | 3    |         |
| B51~55  | Reinforced Floor Panel | 4/5  |         |