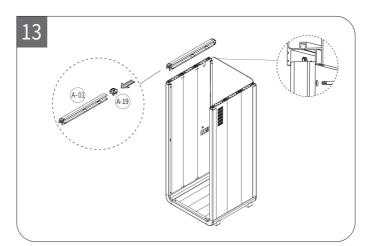

Sensor          | 1    |            |
| F-10   | Center Lamp               | 1    |            |
| G-00 S | Seal Strip                |      |            |
| Code   | Description               | Qty. | Preview    |
| G-01   | Silicone Seal Strip       | 1    |            |
| G-10   | D-shaped Rubber Seal(1)   | 1    |            |
| H-00 A | Accessory                 | '    |            |
| H-01   | Power Cord                | 1    |            |
| H-02   | Screw Hole Sticker        | 16   | $\bigcirc$ |
| H-03   | Safety Hammer             | 1    |            |
| H-05   | Wire Hole Cover           | 1    | 0          |
| H-07   | SR-S: EVA Sticker         | 4    |            |
| H-08   | Acoustic Panel Hole Cover | 10   |            |

# ASSEMBLY INSTRUCTIONS

















































































- Do not use any electronics exceeding 1000W in case of overload.
  Do not use the product if the ventilation channels are blocked, keep the ventilation channels free foreign objects and debris.
  Protect all electric hardware from damage, which could cause electrical leakage.
- Do not modify the product in case of a short circuit.
- Do not scratch glass with any sharp object.
  Do not smoke or light fires in the pod.
  Always set the caster to the non-moving state.
  Disconnect the power cord from the power outlet before starting any cleaning, maintenance, or disassembly procedures.
  Do not use the product if the ventilation is not functioning.
- Do not climbing on top of the product or place any load on the top of the product.
  Do not