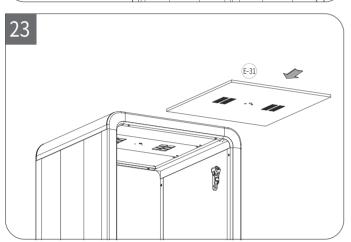

| F-00 E | lectronics                |      |            |
|--------|---------------------------|------|------------|
| F-01   | Power&Switch Panel        | 1    | = (°,°)    |
| F-09   | IR Motion Sensor          | 1    |            |
| F-10   | Center Lamp               | 1    |            |
| G-00 S | Seal Strip                |      |            |
| Code   | Description               | Qty. | Preview    |
| G-01   | Silicone Seal Strip       | 1    |            |
| G-10   | D-shaped Rubber Seal(1)   | 1    |            |
| H-00 A | Accessory                 | '    |            |
| H-01   | Power Cord                | 1    |            |
| H-02   | Screw Hole Sticker        | 16   | $\bigcirc$ |
| H-03   | Safety Hammer             | 1    |            |
| H-05   | Wire Hole Cover           | 1    | 0          |
| H-07   | SR-S: EVA Sticker         | 4    |            |
| H-08   | Acoustic Panel Hole Cover | 10   |            |