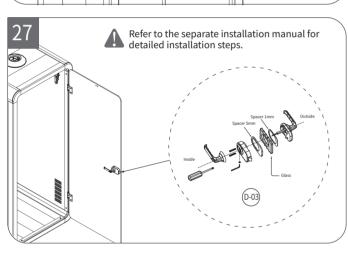

| Glass                     |                                                                                                                       |                                                                                                                                                     |
|---------------------------|-----------------------------------------------------------------------------------------------------------------------|-----------------------------------------------------------------------------------------------------------------------------------------------------|
| Description               | Qty.                                                                                                                  | Preview                                                                                                                                             |
| Door                      | 1                                                                                                                     |                                                                                                                                                     |
| Glass wall-Rear (M)       | 1                                                                                                                     |                                                                                                                                                     |
| Metal Hardware            |                                                                                                                       |                                                                                                                                                     |
| Door Handle               | 1                                                                                                                     |                                                                                                                                                     |
| Door Closer               | 1                                                                                                                     | S. Marie                                                                                                                                            |
| Jpholstery                |                                                                                                                       |                                                                                                                                                     |
| Acoustic Panel(L)         | 1                                                                                                                     |                                                                                                                                                     |
| Acoustic Panel(R)         | 1                                                                                                                     |                                                                                                                                                     |
| Acoustic Ceiling Panel(L) | 1                                                                                                                     |                                                                                                                                                     |
| Carpet                    | 1                                                                                                                     | $\Diamond$                                                                                                                                          |
|                           | Door  Glass wall-Rear (M)  Metal Hardware  Door Handle  Door Closer  Jpholstery  Acoustic Panel(L)  Acoustic Panel(R) | Description Qty.  Door 1  Glass wall-Rear (M) 1  Metal Hardware  Door Handle 1  Door Closer 1  Jpholstery  Acoustic Panel(L) 1  Acoustic Panel(R) 1 |