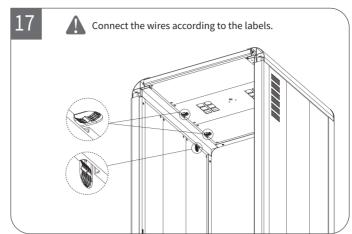

  Make sure the power cord is plugged in properly.

  Check if the fuse is burnt out.

  Check that the wire terminal is firmly connected to the wire following the correct label.
- **Recycling and Disposal**