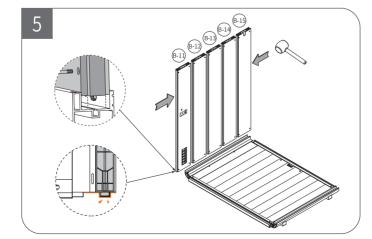

| Code    | Description            | Qty.  | Preview      |
|---------|------------------------|-------|--------------|
| A-01    | Arc Beam-Upper(L)      | 1     |              |
| A-02    | Arc Beam-Upper(R)      | 1     |              |
| A-03    | Arc Beam-lower(L)      | 1     |              |
| A-04    | Arc Beam-lower(R)      | 1     |              |
| A-05    | Front Frame-Upper      | 1     |              |
| A-06    | Rear Frame-Upper       | 1     |              |
| A-07    | Front Frame-Lower      | 1     |              |
| A-08    | Rear Frame-Lower       | 1     |              |
| A-09    | Front Frame (L)        | 1     |              |
| A-10    | Rear Frame (L)         | 1     |              |
| A-11    | Front Frame (R)        | 1     |              |
| A-12    | Rear Frame (R)         | 1     |              |
| A-15~22 | Corner Cover           | 8     | D            |
| A-23    | Ambient Ligh Channel   | 2     | <b>&amp;</b> |
| A-27    | Square Tube            | 2     |              |
| B-00 (  | Carbon Plastic Panel   |       |              |
| B11~15  | Side Panel (L)         | 5     |              |
| B21~25  | Side Panel (R)         | 5     |              |
| B31~35  | Top Panel              | 5     |              |
| B41~45  | Bottom Panel           | 5     |              |
| B51~61  | Reinforced Floor Panel | 11/10 | $\bigcirc$   |