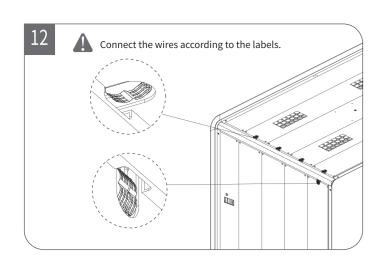

|         |
| Code            | Description                       | Qty. | Preview |
| G-01            | Silicone Seal Strip               | 1    |         |
| G-21~22         | Acrylic adhesive strip Back glass | 2    |         |
| G-23            | T-Strip                           | 2    |         |
| H-00            | Accessory                         |      |         |
| H-01            | Power Cord                        | 1    |         |
| H-02            | Screw Hole Sticker                | 16   | 0       |
| H-03            | Safety Hammer                     | 1    | P       |
| H-04            | Bottom Panel Pad                  | 10   |         |
| H-05            | Wire Hole Cover                   | 1    | 0       |

# **ASSEMBLY INSTRUCTIONS**







































































# CAUTIONS

### Warning

- Do not use any electronics exceeding 1000W in case of overload.
   Do not use the product if the ventilation channels are blocked, keep the ventilation channels free foreign objects and debris.
   Protect all electric hardware from damage, which could cause electrical leakage.
- $\boldsymbol{\cdot}$  Do not modify the product in case of a short circuit.

- Do not scratch glass with any sharp object.
  Do not smoke or light fires in the pod.
  Always set the caster to the non-moving state.
  Disconnect the power cord from the power outlet before starting any cleaning, maintenance, or disassembly procedures.
  Do not use the product if the ventilation is not functioning.
- Do not climbing on top of the product or place