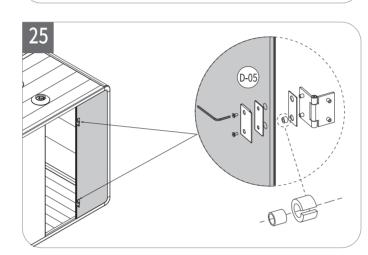

| Code         Description         Qty.         Preview           C-02         Door         1         1           C-01         Glass Wall -Front(L)         1         1           C-03         Glass Wall -Front(R)         1         1           C-04         Glass Wall -Rear(L)         1         1           C-05         Glass Wall -Rear(M)         1         1           D-06         Glass Wall -Rear(R)         1         1           D-07         Door Handle         1         1           D-04         Door Closer         1         1           D-05         Door Hinge         2         1           E-00         Upholstery         2         1           E11~14         Acoustic Panel(L)         4         4           E21~24         Acoustic Panel(R)         4         4           E31         Acoustic Ceiling Panel(R)         1         1           E-51         Carpet         1         1 |              | Glass                     |      |         |
|------------------------------------------------------------------------------------------------------------------------------------------------------------------------------------------------------------------------------------------------------------------------------------------------------------------------------------------------------------------------------------------------------------------------------------------------------------------------------------------------------------------------------------------------------------------------------------------------------------------------------------------------------------------------------------------------------------------------------------------------------------------------------------------------------------------------------------------------------------------------------------------------------------------|--------------|---------------------------|------|---------|
| C-01 Glass Wall -Front(L) 1  C-03 Glass Wall -Front(R) 1  C-04 Glass Wall -Rear(L) 1  C-05 Glass Wall -Rear(M) 1  C-06 Glass Wall -Rear(R) 1  D-00 Metal Hardware  D-03 Door Handle 1  D-04 Door Closer 1  D-05 Door Hinge 2  E-00 Upholstery  E11~14 Acoustic Panel(L) 4  E21~24 Acoustic Panel(R) 4  E31 Acoustic Ceiling Panel(R) 1                                                                                                                                                                                                                                                                                                                                                                                                                                                                                                                                                                           | Code         | Description               | Qty. | Preview |
| C-03 Glass Wall - Front(R) 1  C-04 Glass Wall - Rear(L) 1  C-05 Glass Wall - Rear(M) 1  C-06 Glass Wall - Rear(R) 1  D-00 Metal Hardware  D-03 Door Handle 1  D-04 Door Closer 1  D-05 Door Hinge 2  E-00 Upholstery  E11~14 Acoustic Panel(L) 4  E21~24 Acoustic Panel(R) 4  E31 Acoustic Ceiling Panel(R) 1                                                                                                                                                                                                                                                                                                                                                                                                                                                                                                                                                                                                    | C-02         | Door                      | 1    |         |
| C-04 Glass Wall -Rear(L) 1  C-05 Glass Wall -Rear(M) 1  C-06 Glass Wall -Rear(R) 1  D-00 Metal Hardware  D-03 Door Handle 1  D-04 Door Closer 1  D-05 Door Hinge 2  E-00 Upholstery  E11~14 Acoustic Panel(L) 4  E21~24 Acoustic Panel(R) 4  E31 Acoustic Ceiling Panel(R) 1                                                                                                                                                                                                                                                                                                                                                                                                                                                                                                                                                                                                                                     | C-01         | Glass Wall -Front(L)      | 1    |         |
| C-05 Glass Wall -Rear(M) 1  C-06 Glass Wall -Rear(R) 1  D-00 Metal Hardware  D-03 Door Handle 1  D-04 Door Closer 1  D-05 Door Hinge 2  E-00 Upholstery  E11~14 Acoustic Panel(L) 4  E21~24 Acoustic Panel(R) 4  E31 Acoustic Ceiling Panel(R) 1                                                                                                                                                                                                                                                                                                                                                                                                                                                                                                                                                                                                                                                                 | C-03         | Glass Wall -Front(R)      | 1    |         |
| C-06       Glass Wall -Rear(R)       1         D-00       Metal Hardware         D-03       Door Handle       1         D-04       Door Closer       1         D-05       Door Hinge       2         E-00       Upholstery         E11~14       Acoustic Panel(L)       4         E21~24       Acoustic Panel(R)       4         E31       Acoustic Ceiling Panel(L)       1         E32       Acoustic Ceiling Panel(R)       1                                                                                                                                                                                                                                                                                                                                                                                                                                                                                 | C-04         | Glass Wall -Rear(L)       | 1    |         |
| D-00 Metal Hardware         1           D-03 Door Handle         1           D-04 Door Closer         1           D-05 Door Hinge         2           E-00 Upholstery           E11~14 Acoustic Panel(L)         4           E21~24 Acoustic Panel(R)         4           E31 Acoustic Ceiling Panel(L)         1           E32 Acoustic Ceiling Panel(R)         1                                                                                                                                                                                                                                                                                                                                                                                                                                                                                                                                              | C-05         | Glass Wall -Rear(M)       | 1    |         |
| D-03         Door Handle         1           D-04         Door Closer         1           D-05         Door Hinge         2           E-00 Upholstery         E11~14         Acoustic Panel(L)         4           E21~24         Acoustic Panel(R)         4           E31         Acoustic Ceiling Panel(L)         1           E32         Acoustic Ceiling Panel(R)         1                                                                                                                                                                                                                                                                                                                                                                                                                                                                                                                                | C-06         | Glass Wall -Rear(R)       | 1    |         |
| D-04 Door Closer 1  D-05 Door Hinge 2  E-00 Upholstery  E11~14 Acoustic Panel(L) 4  E21~24 Acoustic Panel(R) 4  E31 Acoustic Ceiling Panel(L) 1  E32 Acoustic Ceiling Panel(R) 1                                                                                                                                                                                                                                                                                                                                                                                                                                                                                                                                                                                                                                                                                                                                 | D-00 l       | Metal Hardware            |      |         |
| D-05         Door Hinge         2           E-00 Upholstery         E11~14         Acoustic Panel(L)         4           E21~24         Acoustic Panel(R)         4           E31         Acoustic Ceiling Panel(L)         1           E32         Acoustic Ceiling Panel(R)         1                                                                                                                                                                                                                                                                                                                                                                                                                                                                                                                                                                                                                          | <b>D</b> -03 | Door Handle               | 1    | 5       |
| E-00 Upholstery  E11~14 Acoustic Panel(L) 4  E21~24 Acoustic Panel(R) 4  E31 Acoustic Ceiling Panel(L) 1  E32 Acoustic Ceiling Panel(R) 1                                                                                                                                                                                                                                                                                                                                                                                                                                                                                                                                                                                                                                                                                                                                                                        | <b>D</b> -04 | Door Closer               | 1    | 6 Nea   |
| E11~14 Acoustic Panel(L) 4  E21~24 Acoustic Panel(R) 4  E31 Acoustic Ceiling Panel(L) 1  E32 Acoustic Ceiling Panel(R) 1                                                                                                                                                                                                                                                                                                                                                                                                                                                                                                                                                                                                                                                                                                                                                                                         | <b>D</b> -05 | Door Hinge                | 2    |         |
| E21~24 Acoustic Panel(R) 4  E31 Acoustic Ceiling Panel(L) 1  E32 Acoustic Ceiling Panel(R) 1                                                                                                                                                                                                                                                                                                                                                                                                                                                                                                                                                                                                                                                                                                                                                                                                                     | E-00 l       | Jpholstery                |      |         |
| E31 Acoustic Ceiling Panel(L) 1 E32 Acoustic Ceiling Panel(R) 1                                                                                                                                                                                                                                                                                                                                                                                                                                                                                                                                                                                                                                                                                                                                                                                                                                                  | E11~14       | Acoustic Panel(L)         | 4    |         |
| E32 Acoustic Ceiling Panel(R) 1                                                                                                                                                                                                                                                                                                                                                                                                                                                                                                                                                                                                                                                                                                                                                                                                                                                                                  | E21~24       | Acoustic Panel(R)         | 4    |         |
| 1                                                                                                                                                                                                                                                                                                                                                                                                                                                                                                                                                                                                                                                                                                                                                                                                                                                                                                                | E31          | Acoustic Ceiling Panel(L) | 1    |         |
| E-51 Carpet 1                                                                                                                                                                                                                                                                                                                                                                                                                                                                                                                                                                                                                                                                                                                                                                                                                                                                                                    | E32          | Acoustic Ceiling Panel(R) | 1    |         |
|                                                                                                                                                                                                                                                                                                                                                                                                                                                                                                                                                                                                                                                                                                                                                                                                                                                                                                                  | E-51         | Carpet                    | 1    |         |