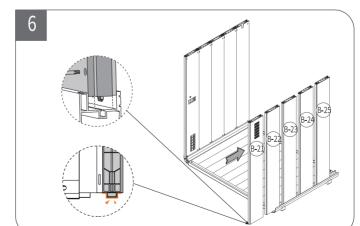

| Code    | Description            | Qty.  | Preview      |
|---------|------------------------|-------|--------------|
| A-01    | Arc Beam-Upper(L)      | 1     |              |
| A-02    | Arc Beam-Upper(R)      | 1     |              |
| A-03    | Arc Beam-lower(L)      | 1     |              |
| A-04    | Arc Beam-lower(R)      | 1     |              |
| A-05    | Front Frame-Upper      | 1     |              |
| A-06    | Rear Frame-Upper       | 1     |              |
| A-07    | Front Frame-Lower      | 1     |              |
| A-08    | Rear Frame-Lower       | 1     |              |
| A-09    | Front Frame (L)        | 1     |              |
| A-10    | Rear Frame (L)         | 1     |              |
| A-11    | Front Frame (R)        | 1     |              |
| A-12    | Rear Frame (R)         | 1     |              |
| A-15~22 | Corner Cover           | 8     | D            |
| A-23    | Ambient Ligh Channel   | 2     | <b>&amp;</b> |
| A-27    | Square Tube            | 2     |              |
| B-00 (  | Carbon Plastic Panel   |       |              |
| B11~15  | Side Panel (L)         | 5     |              |
| B21~25  | Side Panel (R)         | 5     |              |
| B31~35  | Top Panel              | 5     |              |
| B41~45  | Bottom Panel           | 5     |              |
| B51~61  | Reinforced Floor Panel | 11/10 | $\bigcirc$   |