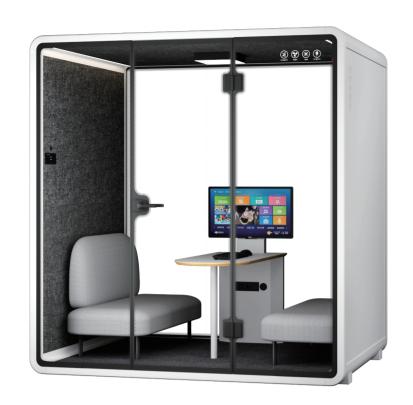

# ACOUSTIC POD P4F-2 USER INSTRUCTION

## PRODUCT SPECS

External size: W2200\*D1536\*H2346mm (W86.61"\*D60.47"\*H92.36")



## **CIRCUIT DIAGRAM**

A-00 Aluminim



#### **READ BEFORE START**

- Thanks for choosing our product, please mind these tips below during the installation:
- 1. Two people should be prepared for the installation.
- Two people should be prepared for the installation.
   Please use cushioning material for stacking parts after unboxing in case of damaging floor or product.
   Please don't scratch any piece with a sharp tool.
   Please check all listed tools are prepared.
   Please check the space for installation is sufficient.
- 6. Please follow the step by number to build.

## PRODUCT INTRODUCTION



## PART LIST

| Numberin     | g Rule               |
|---------