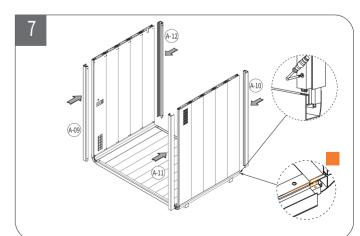

| Code    | Description            | Qty.  | Preview      |
|---------|------------------------|-------|--------------|
| A-01    | Arc Beam-Upper(L)      | 1     |              |
| A-02    | Arc Beam-Upper(R)      | 1     |              |
| A-03    | Arc Beam-lower(L)      | 1     |              |
| A-04    | Arc Beam-lower(R)      | 1     |              |
| A-05    | Front Frame-Upper      | 1     |              |
| A-06    | Rear Frame-Upper       | 1     |              |
| A-07    | Front Frame-Lower      | 1     |              |
| A-08    | Rear Frame-Lower       | 1     |              |
| A-09    | Front Frame (L)        | 1     |              |
| A-10    | Rear Frame (L)         | 1     |              |
| A-11    | Front Frame (R)        | 1     |              |
| A-12    | Rear Frame (R)         | 1     |              |
| A-15~22 | Corner Cover           | 8     | D            |
| A-23    | Ambient Ligh Channel   | 2     | <b>&amp;</b> |
| A-27    | Square Tube            | 2     |              |
| B-00 (  | Carbon Plastic Panel   |       |              |
| B11~15  | Side Panel (L)         | 5     |              |
| B21~25  | Side Panel (R)         | 5     |              |
| B31~35  | Top Panel              | 5     |              |
| B41~45  | Bottom Panel           | 5     |              |
| B51~61  | Reinforced Floor Panel | 11/10 | $\bigcirc$   |