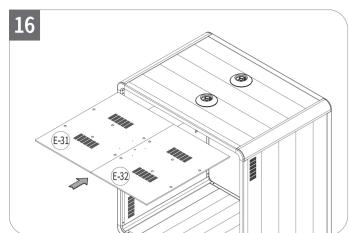

| Code         Description         Qty.         Preview           C-02         Door         1         1           C-01         Glass Wall -Front(L)         1         1           C-03         Glass Wall -Front(R)         1         1           C-04         Glass Wall -Rear(L)         1         1           C-05         Glass Wall -Rear(M)         1         1           D-06         Glass Wall -Rear(R)         1         1           D-07         Door Handle         1         1           D-04         Door Closer         1         1           D-05         Door Hinge         2         1           E-00         Upholstery         2         1           E11~14         Acoustic Panel(L)         4         4           E21~24         Acoustic Panel(R)         4         4           E31         Acoustic Ceiling Panel(R)         1         1           E-51         Carpet         1         1 |              | Glass                     |      |         |
|------------------------------------------------------------------------------------------------------------------------------------------------------------------------------------------------------------------------------------------------------------------------------------------------------------------------------------------------------------------------------------------------------------------------------------------------------------------------------------------------------------------------------------------------------------------------------------------------------------------------------------------------------------------------------------------------------------------------------------------------------------------------------------------------------------------------------------------------------------------------------------------------------------------|--------------|---------------------------|------|---------|
| C-01 Glass Wall -Front(L) 1  C-03 Glass Wall -Front(R) 1  C-04 Glass Wall -Rear(L) 1  C-05 Glass Wall -Rear(M) 1  C-06 Glass Wall -Rear(R) 1  D-00 Metal Hardware  D-03 Door Handle 1  D-04 Door Closer 1  D-05 Door Hinge 2  E-00 Upholstery  E11~14 Acoustic Panel(L) 4  E21~24 Acoustic Panel(R) 4  E31 Acoustic Ceiling Panel(R) 1                                                                                                                                                                                                                                                                                                                                                                                                                                                                                                                                                                           | Code         | Description               | Qty. | Preview |
| C-03 Glass Wall - Front(R) 1  C-04 Glass Wall - Rear(L) 1  C-05 Glass Wall - Rear(M) 1  C-06 Glass Wall - Rear(R) 1  D-00 Metal Hardware  D-03 Door Handle 1  D-04 Door Closer 1  D-05 Door Hinge 2  E-00 Upholstery  E11~14 Acoustic Panel(L) 4  E21~24 Acoustic Panel(R) 4  E31 Acoustic Ceiling Panel(R) 1                                                                                                                                                                                                                                                                                                                                                                                                                                                                                                                                                                                                    | C-02         | Door                      | 1    |         |
| C-04 Glass Wall -Rear(L) 1  C-05 Glass Wall -Rear(M) 1  C-06 Glass Wall -Rear(R) 1  D-00 Metal Hardware  D-03 Door Handle 1  D-04 Door Closer 1  D-05 Door Hinge 2  E-00 Upholstery  E11~14 Acoustic Panel(L) 4  E21~24 Acoustic Panel(R) 4  E31 Acoustic Ceiling Panel(R) 1                                                                                                                                                                                                                                                                                                                                                                                                                                                                                                                                                                                                                                     | C-01         | Glass Wall -Front(L)      | 1    |         |
| C-05 Glass Wall -Rear(M) 1  C-06 Glass Wall -Rear(R) 1  D-00 Metal Hardware  D-03 Door Handle 1  D-04 Door Closer 1  D-05 Door Hinge 2  E-00 Upholstery  E11~14 Acoustic Panel(L) 4  E21~24 Acoustic Panel(R) 4  E31 Acoustic Ceiling Panel(R) 1                                                                                                                                                                                                                                                                                                                                                                                                                                                                                                                                                                                                                                                                 | C-03         | Glass Wall -Front(R)      | 1    |         |
| C-06       Glass Wall -Rear(R)       1         D-00       Metal Hardware         D-03       Door Handle       1         D-04       Door Closer       1         D-05       Door Hinge       2         E-00       Upholstery         E11~14       Acoustic Panel(L)       4         E21~24       Acoustic Panel(R)       4         E31       Acoustic Ceiling Panel(L)       1         E32       Acoustic Ceiling Panel(R)       1                                                                                                                                                                                                                                                                                                                                                                                                                                                                                 | C-04         | Glass Wall -Rear(L)       | 1    |         |
| D-00 Metal Hardware         1           D-03 Door Handle         1           D-04 Door Closer         1           D-05 Door Hinge         2           E-00 Upholstery           E11~14 Acoustic Panel(L)         4           E21~24 Acoustic Panel(R)         4           E31 Acoustic Ceiling Panel(L)         1           E32 Acoustic Ceiling Panel(R)         1                                                                                                                                                                                                                                                                                                                                                                                                                                                                                                                                              | C-05         | Glass Wall -Rear(M)       | 1    |         |
| D-03         Door Handle         1           D-04         Door Closer         1           D-05         Door Hinge         2           E-00 Upholstery         E11~14         Acoustic Panel(L)         4           E21~24         Acoustic Panel(R)         4           E31         Acoustic Ceiling Panel(L)         1           E32         Acoustic Ceiling Panel(R)         1                                                                                                                                                                                                                                                                                                                                                                                                                                                                                                                                | C-06         | Glass Wall -Rear(R)       | 1    |         |
| D-04 Door Closer 1  D-05 Door Hinge 2  E-00 Upholstery  E11~14 Acoustic Panel(L) 4  E21~24 Acoustic Panel(R) 4  E31 Acoustic Ceiling Panel(L) 1  E32 Acoustic Ceiling Panel(R) 1                                                                                                                                                                                                                                                                                                                                                                                                                                                                                                                                                                                                                                                                                                                                 | D-00 l       | Metal Hardware            |      |         |
| D-05         Door Hinge         2           E-00 Upholstery         E11~14         Acoustic Panel(L)         4           E21~24         Acoustic Panel(R)         4           E31         Acoustic Ceiling Panel(L)         1           E32         Acoustic Ceiling Panel(R)         1                                                                                                                                                                                                                                                                                                                                                                                                                                                                                                                                                                                                                          | <b>D</b> -03 | Door Handle               | 1    | 5       |
| E-00 Upholstery  E11~14 Acoustic Panel(L) 4  E21~24 Acoustic Panel(R) 4  E31 Acoustic Ceiling Panel(L) 1  E32 Acoustic Ceiling Panel(R) 1                                                                                                                                                                                                                                                                                                                                                                                                                                                                                                                                                                                                                                                                                                                                                                        | <b>D</b> -04 | Door Closer               | 1    | 6 Nea   |
| E11~14 Acoustic Panel(L) 4  E21~24 Acoustic Panel(R) 4  E31 Acoustic Ceiling Panel(L) 1  E32 Acoustic Ceiling Panel(R) 1                                                                                                                                                                                                                                                                                                                                                                                                                                                                                                                                                                                                                                                                                                                                                                                         | <b>D</b> -05 | Door Hinge                | 2    |         |
| E21~24 Acoustic Panel(R) 4  E31 Acoustic Ceiling Panel(L) 1  E32 Acoustic Ceiling Panel(R) 1                                                                                                                                                                                                                                                                                                                                                                                                                                                                                                                                                                                                                                                                                                                                                                                                                     | E-00 l       | Jpholstery                |      |         |
| E31 Acoustic Ceiling Panel(L) 1 E32 Acoustic Ceiling Panel(R) 1                                                                                                                                                                                                                                                                                                                                                                                                                                                                                                                                                                                                                                                                                                                                                                                                                                                  | E11~14       | Acoustic Panel(L)         | 4    |         |
| E32 Acoustic Ceiling Panel(R) 1                                                                                                                                                                                                                                                                                                                                                                                                                                                                                                                                                                                                                                                                                                                                                                                                                                                                                  | E21~24       | Acoustic Panel(R)         | 4    |         |
| 1                                                                                                                                                                                                                                                                                                                                                                                                                                                                                                                                                                                                                                                                                                                                                                                                                                                                                                                | E31          | Acoustic Ceiling Panel(L) | 1    |         |
| E-51 Carpet 1                                                                                                                                                                                                                                                                                                                                                                                                                                                                                                                                                                                                                                                                                                                                                                                                                                                                                                    | E32          | Acoustic Ceiling Panel(R) | 1    |         |
|                                                                                                                                                                                                                                                                                                                                                                                                                                                                                                                                                                                                                                                                                                                                                                                                                                                                                                                  | E-51         | Carpet                    | 1    |         |