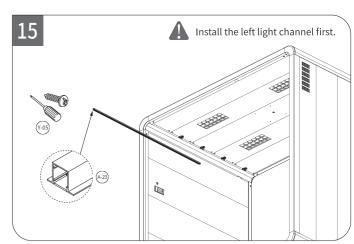

|
| Code            | Description                       | Qty. | Preview |
| G-01            | Silicone Seal Strip               | 1    |         |
| G-21~22         | Acrylic adhesive strip Back glass | 2    |         |
| G-23            | T-Strip                           | 2    |         |
| H-00            | Accessory                         |      |         |
| H-01            | Power Cord                        | 1    |         |
| H-02            | Screw Hole Sticker                | 16   | 0       |
| H-03            | Safety Hammer                     | 1    | P       |
| H-04            | Bottom Panel Pad                  | 10   |         |
| H-05            | Wire Hole Cover                   | 1    | 0       |

# **ASSEMBLY INSTRUCTIONS**







































































# CAUTIONS

### Warning

- Do not use any electronics exceeding 1000W in case of overload.
   Do not use the product if the ventilation channels are blocked, keep the ventilation channels free foreign objects and debris.
   Protect all electric hardware from damage, which could cause electrical leakage.
- $\boldsymbol{\cdot}$  Do not modify the product in case of a short circuit.

- Do not scratch glass with any sharp object.
  Do not smoke or light fires in the pod.
  Always set the caster to the non-moving state.
  Disconnect the power cord from the power outlet before starting any cleaning, maintenance, or disassembly procedures.
  Do not use the product if the ventilation is not functioning.
- Do not climbing on top of the product or place any lo