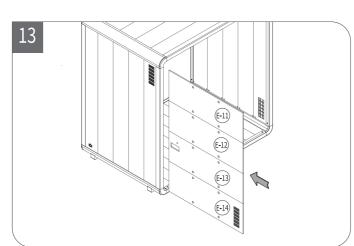

|         |
| Code            | Description                       | Qty. | Preview |
| G-01            | Silicone Seal Strip               | 1    |         |
| G-21~22         | Acrylic adhesive strip Back glass | 2    |         |
| G-23            | T-Strip                           | 2    |         |
| H-00            | Accessory                         |      |         |
| H-01            | Power Cord                        | 1    |         |
| H-02            | Screw Hole Sticker                | 16   | 0       |
| H-03            | Safety Hammer                     | 1    | P       |
| H-04            | Bottom Panel Pad                  | 10   |         |
| H-05            | Wire Hole Cover                   | 1    | 0       |

# **ASSEMBLY INSTRUCTIONS**







































































# CAUTIONS

### Warning

- Do not use any electronics exceeding 1000W in case of overload.
   Do not use the product if the ventilation channels are blocked, keep the ventilation channels free foreign objects and debris.
   Protect all electric hardware from damage, which could cause electrical leakage.
- $\boldsymbol{\cdot}$  Do not modify the product in case of a short circuit.

- Do not scratch glass with any sharp object.
  Do not smoke or light fires in the pod.
  Always set the caster to the non-moving state.
  Disconnect the power cord from the power outlet before starting any cleaning, maintenance, or disassembly procedures.
  Do not use the product if the ventilation is not functioning.
- Do not climbing on top of the product or place an