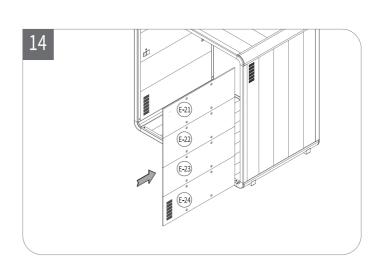

|         |
| Code            | Description                       | Qty. | Preview |
| G-01            | Silicone Seal Strip               | 1    |         |
| G-21~22         | Acrylic adhesive strip Back glass | 2    |         |
| G-23            | T-Strip                           | 2    |         |
| H-00            | Accessory                         |      |         |
| H-01            | Power Cord                        | 1    |         |
| H-02            | Screw Hole Sticker                | 16   | 0       |
| H-03            | Safety Hammer                     | 1    | P       |
| H-04            | Bottom Panel Pad                  | 10   |         |
| H-05            | Wire Hole Cover                   | 1    | 0       |

# **ASSEMBLY INSTRUCTIONS**







































































# CAUTIONS

### Warning

- Do not use any electronics exceeding 1000W in case of overload.
   Do not use the product if the ventilation channels are blocked, keep the ventilation channels free foreign objects and debris.
   Protect all electric hardware from damage, which could cause electrical leakage.
- $\boldsymbol{\cdot}$  Do not modify the product in case of a short circuit.

- Do not scratch glass with any sharp object.
  Do not smoke or light fires in the pod.
  Always set the caster to the non-moving state.
  Disconnect the power cord from the power outlet before starting any cleaning, maintenance, or disassembly procedures.
  Do not use the product if the ventilation is not functioning.
- Do not climbing on top of the product or place any