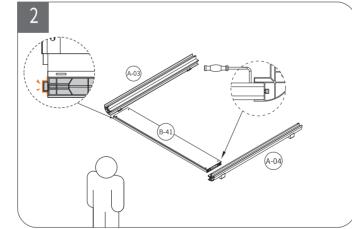

| Code    | Description            | Qty.  | Preview      |
|---------|------------------------|-------|--------------|
| A-01    | Arc Beam-Upper(L)      | 1     |              |
| A-02    | Arc Beam-Upper(R)      | 1     |              |
| A-03    | Arc Beam-lower(L)      | 1     |              |
| A-04    | Arc Beam-lower(R)      | 1     |              |
| A-05    | Front Frame-Upper      | 1     |              |
| A-06    | Rear Frame-Upper       | 1     |              |
| A-07    | Front Frame-Lower      | 1     |              |
| A-08    | Rear Frame-Lower       | 1     |              |
| A-09    | Front Frame (L)        | 1     |              |
| A-10    | Rear Frame (L)         | 1     |              |
| A-11    | Front Frame (R)        | 1     |              |
| A-12    | Rear Frame (R)         | 1     |              |
| A-15~22 | Corner Cover           | 8     | D            |
| A-23    | Ambient Ligh Channel   | 2     | <b>&amp;</b> |
| A-27    | Square Tube            | 2     |              |
| B-00 (  | Carbon Plastic Panel   |       |              |
| B11~15  | Side Panel (L)         | 5     |              |
| B21~25  | Side Panel (R)         | 5     |              |
| B31~35  | Top Panel              | 5     |              |
| B41~45  | Bottom Panel           | 5     |              |
| B51~61  | Reinforced Floor Panel | 11/10 | $\bigcirc$   |