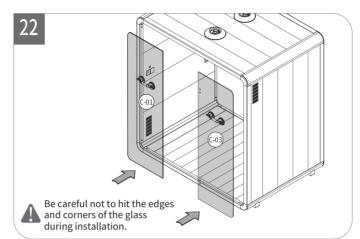

| Code         Description         Qty.         Preview           C-02         Door         1         1           C-01         Glass Wall -Front(L)         1         1           C-03         Glass Wall -Front(R)         1         1           C-04         Glass Wall -Rear(L)         1         1           C-05         Glass Wall -Rear(M)         1         1           D-06         Glass Wall -Rear(R)         1         1           D-07         Door Handle         1         1           D-04         Door Closer         1         1           D-05         Door Hinge         2         1           E-00         Upholstery         2         1           E11~14         Acoustic Panel(L)         4         4           E21~24         Acoustic Panel(R)         4         4           E31         Acoustic Ceiling Panel(R)         1         1           E-51         Carpet         1         1 |              | Glass                     |      |         |
|------------------------------------------------------------------------------------------------------------------------------------------------------------------------------------------------------------------------------------------------------------------------------------------------------------------------------------------------------------------------------------------------------------------------------------------------------------------------------------------------------------------------------------------------------------------------------------------------------------------------------------------------------------------------------------------------------------------------------------------------------------------------------------------------------------------------------------------------------------------------------------------------------------------|--------------|---------------------------|------|---------|
| C-01 Glass Wall -Front(L) 1  C-03 Glass Wall -Front(R) 1  C-04 Glass Wall -Rear(L) 1  C-05 Glass Wall -Rear(M) 1  C-06 Glass Wall -Rear(R) 1  D-00 Metal Hardware  D-03 Door Handle 1  D-04 Door Closer 1  D-05 Door Hinge 2  E-00 Upholstery  E11~14 Acoustic Panel(L) 4  E21~24 Acoustic Panel(R) 4  E31 Acoustic Ceiling Panel(R) 1                                                                                                                                                                                                                                                                                                                                                                                                                                                                                                                                                                           | Code         | Description               | Qty. | Preview |
| C-03 Glass Wall - Front(R) 1  C-04 Glass Wall - Rear(L) 1  C-05 Glass Wall - Rear(M) 1  C-06 Glass Wall - Rear(R) 1  D-00 Metal Hardware  D-03 Door Handle 1  D-04 Door Closer 1  D-05 Door Hinge 2  E-00 Upholstery  E11~14 Acoustic Panel(L) 4  E21~24 Acoustic Panel(R) 4  E31 Acoustic Ceiling Panel(R) 1                                                                                                                                                                                                                                                                                                                                                                                                                                                                                                                                                                                                    | C-02         | Door                      | 1    |         |
| C-04 Glass Wall -Rear(L) 1  C-05 Glass Wall -Rear(M) 1  C-06 Glass Wall -Rear(R) 1  D-00 Metal Hardware  D-03 Door Handle 1  D-04 Door Closer 1  D-05 Door Hinge 2  E-00 Upholstery  E11~14 Acoustic Panel(L) 4  E21~24 Acoustic Panel(R) 4  E31 Acoustic Ceiling Panel(R) 1                                                                                                                                                                                                                                                                                                                                                                                                                                                                                                                                                                                                                                     | C-01         | Glass Wall -Front(L)      | 1    |         |
| C-05 Glass Wall -Rear(M) 1  C-06 Glass Wall -Rear(R) 1  D-00 Metal Hardware  D-03 Door Handle 1  D-04 Door Closer 1  D-05 Door Hinge 2  E-00 Upholstery  E11~14 Acoustic Panel(L) 4  E21~24 Acoustic Panel(R) 4  E31 Acoustic Ceiling Panel(R) 1                                                                                                                                                                                                                                                                                                                                                                                                                                                                                                                                                                                                                                                                 | C-03         | Glass Wall -Front(R)      | 1    |         |
| C-06       Glass Wall -Rear(R)       1         D-00       Metal Hardware         D-03       Door Handle       1         D-04       Door Closer       1         D-05       Door Hinge       2         E-00       Upholstery         E11~14       Acoustic Panel(L)       4         E21~24       Acoustic Panel(R)       4         E31       Acoustic Ceiling Panel(L)       1         E32       Acoustic Ceiling Panel(R)       1                                                                                                                                                                                                                                                                                                                                                                                                                                                                                 | C-04         | Glass Wall -Rear(L)       | 1    |         |
| D-00 Metal Hardware         1           D-03 Door Handle         1           D-04 Door Closer         1           D-05 Door Hinge         2           E-00 Upholstery           E11~14 Acoustic Panel(L)         4           E21~24 Acoustic Panel(R)         4           E31 Acoustic Ceiling Panel(L)         1           E32 Acoustic Ceiling Panel(R)         1                                                                                                                                                                                                                                                                                                                                                                                                                                                                                                                                              | C-05         | Glass Wall -Rear(M)       | 1    |         |
| D-03         Door Handle         1           D-04         Door Closer         1           D-05         Door Hinge         2           E-00 Upholstery         E11~14         Acoustic Panel(L)         4           E21~24         Acoustic Panel(R)         4           E31         Acoustic Ceiling Panel(L)         1           E32         Acoustic Ceiling Panel(R)         1                                                                                                                                                                                                                                                                                                                                                                                                                                                                                                                                | C-06         | Glass Wall -Rear(R)       | 1    |         |
| D-04 Door Closer 1  D-05 Door Hinge 2  E-00 Upholstery  E11~14 Acoustic Panel(L) 4  E21~24 Acoustic Panel(R) 4  E31 Acoustic Ceiling Panel(L) 1  E32 Acoustic Ceiling Panel(R) 1                                                                                                                                                                                                                                                                                                                                                                                                                                                                                                                                                                                                                                                                                                                                 | D-00 l       | Metal Hardware            |      |         |
| D-05         Door Hinge         2           E-00 Upholstery         E11~14         Acoustic Panel(L)         4           E21~24         Acoustic Panel(R)         4           E31         Acoustic Ceiling Panel(L)         1           E32         Acoustic Ceiling Panel(R)         1                                                                                                                                                                                                                                                                                                                                                                                                                                                                                                                                                                                                                          | <b>D</b> -03 | Door Handle               | 1    | 5       |
| E-00 Upholstery  E11~14 Acoustic Panel(L) 4  E21~24 Acoustic Panel(R) 4  E31 Acoustic Ceiling Panel(L) 1  E32 Acoustic Ceiling Panel(R) 1                                                                                                                                                                                                                                                                                                                                                                                                                                                                                                                                                                                                                                                                                                                                                                        | <b>D</b> -04 | Door Closer               | 1    | 6 Nea   |
| E11~14 Acoustic Panel(L) 4  E21~24 Acoustic Panel(R) 4  E31 Acoustic Ceiling Panel(L) 1  E32 Acoustic Ceiling Panel(R) 1                                                                                                                                                                                                                                                                                                                                                                                                                                                                                                                                                                                                                                                                                                                                                                                         | <b>D</b> -05 | Door Hinge                | 2    |         |
| E21~24 Acoustic Panel(R) 4  E31 Acoustic Ceiling Panel(L) 1  E32 Acoustic Ceiling Panel(R) 1                                                                                                                                                                                                                                                                                                                                                                                                                                                                                                                                                                                                                                                                                                                                                                                                                     | E-00 l       | Jpholstery                |      |         |
| E31 Acoustic Ceiling Panel(L) 1 E32 Acoustic Ceiling Panel(R) 1                                                                                                                                                                                                                                                                                                                                                                                                                                                                                                                                                                                                                                                                                                                                                                                                                                                  | E11~14       | Acoustic Panel(L)         | 4    |         |
| E32 Acoustic Ceiling Panel(R) 1                                                                                                                                                                                                                                                                                                                                                                                                                                                                                                                                                                                                                                                                                                                                                                                                                                                                                  | E21~24       | Acoustic Panel(R)         | 4    |         |
| 1                                                                                                                                                                                                                                                                                                                                                                                                                                                                                                                                                                                                                                                                                                                                                                                                                                                                                                                | E31          | Acoustic Ceiling Panel(L) | 1    |         |
| E-51 Carpet 1                                                                                                                                                                                                                                                                                                                                                                                                                                                                                                                                                                                                                                                                                                                                                                                                                                                                                                    | E32          | Acoustic Ceiling Panel(R) | 1    |         |
|                                                                                                                                                                                                                                                                                                                                                                                                                                                                                                                                                                                                                                                                                                                                                                                                                                                                                                                  | E-51         | Carpet                    | 1    |         |