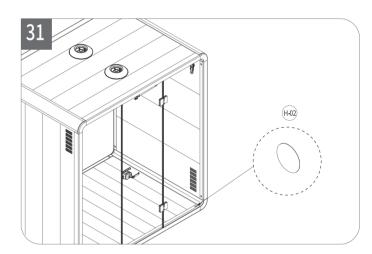

| F-00 I          | Electronics                       |      |         |
|-----------------|-----------------------------------|------|---------|
| F-06            | Light Switch                      | 1    |         |
| F-07            | Fan Switch                        | 1    |         |
| F-09            | IR Motion Sensor                  | 1    |         |
| F-10            | Center Light                      | 1    |         |
| G-00 Seal Strip |                                   |      |         |
| Code            | Description                       | Qty. | Preview |
| G-01            | Silicone Seal Strip               | 1    |         |
| G-21~22         | Acrylic adhesive strip Back glass | 2    |         |
| G-23            | T-Strip                           | 2    |         |
| H-00            | Accessory                         |      |         |
| H-01            | Power Cord                        | 1    |         |
| H-02            | Screw Hole Sticker                | 16   | 0       |
| H-03            | Safety Hammer                     | 1    | P       |
| H-04            | Bottom Panel Pad                  | 10   |         |
| H-05            | Wire Hole Cover                   | 1    | 0       |