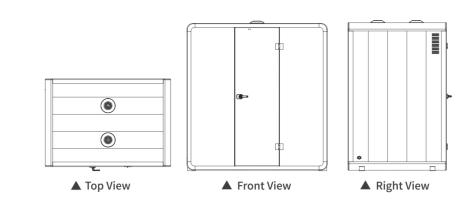

## PRODUCT SPECS

External size: W2200\*D1536\*H2346mm (W86.61"\*D60.47"\*H92.36")