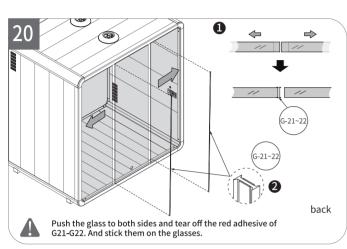

| F-00 I          | Electronics                       |      |         |
|-----------------|-----------------------------------|------|---------|
| F-06            | Light Switch                      | 1    |         |
| F-07            | Fan Switch                        | 1    |         |
| F-09            | IR Motion Sensor                  | 1    |         |
| F-10            | Center Light                      | 1    |         |
| G-00 Seal Strip |                                   |      |         |
| Code            | Description                       | Qty. | Preview |
| G-01            | Silicone Seal Strip               | 1    |         |
| G-21~22         | Acrylic adhesive strip Back glass | 2    |         |
| G-23            | T-Strip                           | 2    |         |
| H-00            | Accessory                         |      |         |
| H-01            | Power Cord                        | 1    |         |
| H-02            | Screw Hole Sticker                | 16   | 0       |
| H-03            | Safety Hammer                     | 1    | P       |
| H-04            | Bottom Panel Pad                  | 10   |         |
| H-05            | Wire Hole Cover                   | 1    | 0       |