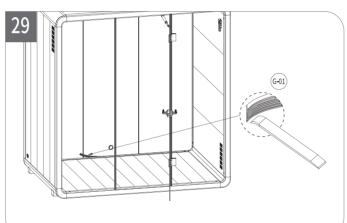

| F-00 I          | Electronics                       |      |         |
|-----------------|-----------------------------------|------|---------|
| F-06            | Light Switch                      | 1    |         |
| F-07            | Fan Switch                        | 1    |         |
| F-09            | IR Motion Sensor                  | 1    |         |
| F-10            | Center Light                      | 1    |         |
| G-00 Seal Strip |                                   |      |         |
| Code            | Description                       | Qty. | Preview |
| G-01            | Silicone Seal Strip               | 1    |         |
| G-21~22         | Acrylic adhesive strip Back glass | 2    |         |
| G-23            | T-Strip                           | 2    |         |
| H-00            | Accessory                         |      |         |
| H-01            | Power Cord                        | 1    |         |
| H-02            | Screw Hole Sticker                | 16   | 0       |
| H-03            | Safety Hammer                     | 1    | P       |
| H-04            | Bottom Panel Pad                  | 10   |         |
| H-05            | Wire Hole Cover                   | 1    | 0       |