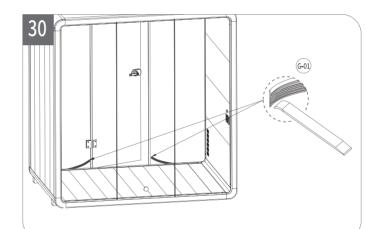

| F-00 I          | Electronics                       |      |         |
|-----------------|-----------------------------------|------|---------|
| F-06            | Light Switch                      | 1    |         |
| F-07            | Fan Switch                        | 1    |         |
| F-09            | IR Motion Sensor                  | 1    |         |
| F-10            | Center Light                      | 1    |         |
| G-00 Seal Strip |                                   |      |         |
| Code            | Description                       | Qty. | Preview |
| G-01            | Silicone Seal Strip               | 1    |         |
| G-21~22         | Acrylic adhesive strip Back glass | 2    |         |
| G-23            | T-Strip                           | 2    |         |
| H-00            | Accessory                         |      |         |
| H-01            | Power Cord                        | 1    |         |
| H-02            | Screw Hole Sticker                | 16   | 0       |
| H-03            | Safety Hammer                     | 1    | P       |
| H-04            | Bottom Panel Pad                  | 10   |         |
| H-05            | Wire Hole Cover                   | 1    | 0       |