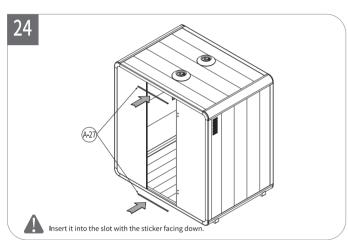

| Code    | Description            | Qty.  | Preview      |
|---------|------------------------|-------|--------------|
| A-01    | Arc Beam-Upper(L)      | 1     |              |
| A-02    | Arc Beam-Upper(R)      | 1     |              |
| A-03    | Arc Beam-lower(L)      | 1     |              |
| A-04    | Arc Beam-lower(R)      | 1     |              |
| A-05    | Front Frame-Upper      | 1     |              |
| A-06    | Rear Frame-Upper       | 1     |              |
| A-07    | Front Frame-Lower      | 1     |              |
| A-08    | Rear Frame-Lower       | 1     |              |
| A-09    | Front Frame (L)        | 1     |              |
| A-10    | Rear Frame (L)         | 1     |              |
| A-11    | Front Frame (R)        | 1     |              |
| A-12    | Rear Frame (R)         | 1     |              |
| A-15~22 | Corner Cover           | 8     | D            |
| A-23    | Ambient Ligh Channel   | 2     | <b>&amp;</b> |
| A-27    | Square Tube            | 2     |              |
| B-00 (  | Carbon Plastic Panel   |       |              |
| B11~15  | Side Panel (L)         | 5     |              |
| B21~25  | Side Panel (R)         | 5     |              |
| B31~35  | Top Panel              | 5     |              |
| B41~45  | Bottom Panel           | 5     |              |
| B51~61  | Reinforced Floor Panel | 11/10 | $\bigcirc$   |