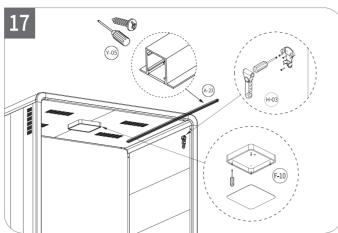

| F-00 I          | Electronics                       |      |         |
|-----------------|-----------------------------------|------|---------|
| F-06            | Light Switch                      | 1    |         |
| F-07            | Fan Switch                        | 1    |         |
| F-09            | IR Motion Sensor                  | 1    |         |
| F-10            | Center Light                      | 1    |         |
| G-00 Seal Strip |                                   |      |         |
| Code            | Description                       | Qty. | Preview |
| G-01            | Silicone Seal Strip               | 1    |         |
| G-21~22         | Acrylic adhesive strip Back glass | 2    |         |
| G-23            | T-Strip                           | 2    |         |
| H-00            | Accessory                         |      |         |
| H-01            | Power Cord                        | 1    |         |
| H-02            | Screw Hole Sticker                | 16   | 0       |
| H-03            | Safety Hammer                     | 1    | P       |
| H-04            | Bottom Panel Pad                  | 10   |         |
| H-05            | Wire Hole Cover                   | 1    | 0       |