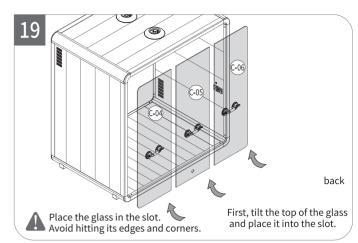

| Code         Description         Qty.         Preview           C-02         Door         1         1           C-01         Glass Wall -Front(L)         1         1           C-03         Glass Wall -Front(R)         1         1           C-04         Glass Wall -Rear(L)         1         1           C-05         Glass Wall -Rear(M)         1         1           D-06         Glass Wall -Rear(R)         1         1           D-07         Door Handle         1         1           D-04         Door Closer         1         1           D-05         Door Hinge         2         1           E-00         Upholstery         2         1           E11~14         Acoustic Panel(L)         4         4           E21~24         Acoustic Panel(R)         4         4           E31         Acoustic Ceiling Panel(R)         1         1           E-51         Carpet         1         1 |              | Glass                     |      |         |
|------------------------------------------------------------------------------------------------------------------------------------------------------------------------------------------------------------------------------------------------------------------------------------------------------------------------------------------------------------------------------------------------------------------------------------------------------------------------------------------------------------------------------------------------------------------------------------------------------------------------------------------------------------------------------------------------------------------------------------------------------------------------------------------------------------------------------------------------------------------------------------------------------------------|--------------|---------------------------|------|---------|
| C-01 Glass Wall -Front(L) 1  C-03 Glass Wall -Front(R) 1  C-04 Glass Wall -Rear(L) 1  C-05 Glass Wall -Rear(M) 1  C-06 Glass Wall -Rear(R) 1  D-00 Metal Hardware  D-03 Door Handle 1  D-04 Door Closer 1  D-05 Door Hinge 2  E-00 Upholstery  E11~14 Acoustic Panel(L) 4  E21~24 Acoustic Panel(R) 4  E31 Acoustic Ceiling Panel(R) 1                                                                                                                                                                                                                                                                                                                                                                                                                                                                                                                                                                           | Code         | Description               | Qty. | Preview |
| C-03 Glass Wall - Front(R) 1  C-04 Glass Wall - Rear(L) 1  C-05 Glass Wall - Rear(M) 1  C-06 Glass Wall - Rear(R) 1  D-00 Metal Hardware  D-03 Door Handle 1  D-04 Door Closer 1  D-05 Door Hinge 2  E-00 Upholstery  E11~14 Acoustic Panel(L) 4  E21~24 Acoustic Panel(R) 4  E31 Acoustic Ceiling Panel(R) 1                                                                                                                                                                                                                                                                                                                                                                                                                                                                                                                                                                                                    | C-02         | Door                      | 1    |         |
| C-04 Glass Wall -Rear(L) 1  C-05 Glass Wall -Rear(M) 1  C-06 Glass Wall -Rear(R) 1  D-00 Metal Hardware  D-03 Door Handle 1  D-04 Door Closer 1  D-05 Door Hinge 2  E-00 Upholstery  E11~14 Acoustic Panel(L) 4  E21~24 Acoustic Panel(R) 4  E31 Acoustic Ceiling Panel(R) 1                                                                                                                                                                                                                                                                                                                                                                                                                                                                                                                                                                                                                                     | C-01         | Glass Wall -Front(L)      | 1    |         |
| C-05 Glass Wall -Rear(M) 1  C-06 Glass Wall -Rear(R) 1  D-00 Metal Hardware  D-03 Door Handle 1  D-04 Door Closer 1  D-05 Door Hinge 2  E-00 Upholstery  E11~14 Acoustic Panel(L) 4  E21~24 Acoustic Panel(R) 4  E31 Acoustic Ceiling Panel(R) 1                                                                                                                                                                                                                                                                                                                                                                                                                                                                                                                                                                                                                                                                 | C-03         | Glass Wall -Front(R)      | 1    |         |
| C-06       Glass Wall -Rear(R)       1         D-00       Metal Hardware         D-03       Door Handle       1         D-04       Door Closer       1         D-05       Door Hinge       2         E-00       Upholstery         E11~14       Acoustic Panel(L)       4         E21~24       Acoustic Panel(R)       4         E31       Acoustic Ceiling Panel(L)       1         E32       Acoustic Ceiling Panel(R)       1                                                                                                                                                                                                                                                                                                                                                                                                                                                                                 | C-04         | Glass Wall -Rear(L)       | 1    |         |
| D-00 Metal Hardware         1           D-03 Door Handle         1           D-04 Door Closer         1           D-05 Door Hinge         2           E-00 Upholstery           E11~14 Acoustic Panel(L)         4           E21~24 Acoustic Panel(R)         4           E31 Acoustic Ceiling Panel(L)         1           E32 Acoustic Ceiling Panel(R)         1                                                                                                                                                                                                                                                                                                                                                                                                                                                                                                                                              | C-05         | Glass Wall -Rear(M)       | 1    |         |
| D-03         Door Handle         1           D-04         Door Closer         1           D-05         Door Hinge         2           E-00 Upholstery         E11~14         Acoustic Panel(L)         4           E21~24         Acoustic Panel(R)         4           E31         Acoustic Ceiling Panel(L)         1           E32         Acoustic Ceiling Panel(R)         1                                                                                                                                                                                                                                                                                                                                                                                                                                                                                                                                | C-06         | Glass Wall -Rear(R)       | 1    |         |
| D-04 Door Closer 1  D-05 Door Hinge 2  E-00 Upholstery  E11~14 Acoustic Panel(L) 4  E21~24 Acoustic Panel(R) 4  E31 Acoustic Ceiling Panel(L) 1  E32 Acoustic Ceiling Panel(R) 1                                                                                                                                                                                                                                                                                                                                                                                                                                                                                                                                                                                                                                                                                                                                 | D-00 l       | Metal Hardware            |      |         |
| D-05         Door Hinge         2           E-00 Upholstery         E11~14         Acoustic Panel(L)         4           E21~24         Acoustic Panel(R)         4           E31         Acoustic Ceiling Panel(L)         1           E32         Acoustic Ceiling Panel(R)         1                                                                                                                                                                                                                                                                                                                                                                                                                                                                                                                                                                                                                          | <b>D</b> -03 | Door Handle               | 1    | 5       |
| E-00 Upholstery  E11~14 Acoustic Panel(L) 4  E21~24 Acoustic Panel(R) 4  E31 Acoustic Ceiling Panel(L) 1  E32 Acoustic Ceiling Panel(R) 1                                                                                                                                                                                                                                                                                                                                                                                                                                                                                                                                                                                                                                                                                                                                                                        | <b>D</b> -04 | Door Closer               | 1    | 6 Nea   |
| E11~14 Acoustic Panel(L) 4  E21~24 Acoustic Panel(R) 4  E31 Acoustic Ceiling Panel(L) 1  E32 Acoustic Ceiling Panel(R) 1                                                                                                                                                                                                                                                                                                                                                                                                                                                                                                                                                                                                                                                                                                                                                                                         | <b>D</b> -05 | Door Hinge                | 2    |         |
| E21~24 Acoustic Panel(R) 4  E31 Acoustic Ceiling Panel(L) 1  E32 Acoustic Ceiling Panel(R) 1                                                                                                                                                                                                                                                                                                                                                                                                                                                                                                                                                                                                                                                                                                                                                                                                                     | E-00 l       | Jpholstery                |      |         |
| E31 Acoustic Ceiling Panel(L) 1 E32 Acoustic Ceiling Panel(R) 1                                                                                                                                                                                                                                                                                                                                                                                                                                                                                                                                                                                                                                                                                                                                                                                                                                                  | E11~14       | Acoustic Panel(L)         | 4    |         |
| E32 Acoustic Ceiling Panel(R) 1                                                                                                                                                                                                                                                                                                                                                                                                                                                                                                                                                                                                                                                                                                                                                                                                                                                                                  | E21~24       | Acoustic Panel(R)         | 4    |         |
| 1                                                                                                                                                                                                                                                                                                                                                                                                                                                                                                                                                                                                                                                                                                                                                                                                                                                                                                                | E31          | Acoustic Ceiling Panel(L) | 1    |         |
| E-51 Carpet 1                                                                                                                                                                                                                                                                                                                                                                                                                                                                                                                                                                                                                                                                                                                                                                                                                                                                                                    | E32          | Acoustic Ceiling Panel(R) | 1    |         |
|                                                                                                                                                                                                                                                                                                                                                                                                                                                                                                                                                                                                                                                                                                                                                                                                                                                                                                                  | E-51         | Carpet                    | 1    |         |