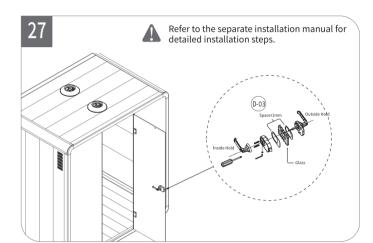

| Code         Description         Qty.         Preview           C-02         Door         1         1           C-01         Glass Wall -Front(L)         1         1           C-03         Glass Wall -Front(R)         1         1           C-04         Glass Wall -Rear(L)         1         1           C-05         Glass Wall -Rear(M)         1         1           D-06         Glass Wall -Rear(R)         1         1           D-07         Door Handle         1         1           D-04         Door Closer         1         1           D-05         Door Hinge         2         1           E-00         Upholstery         2         1           E11~14         Acoustic Panel(L)         4         4           E21~24         Acoustic Panel(R)         4         4           E31         Acoustic Ceiling Panel(R)         1         1           E-51         Carpet         1         1 |              | Glass                     |      |         |
|------------------------------------------------------------------------------------------------------------------------------------------------------------------------------------------------------------------------------------------------------------------------------------------------------------------------------------------------------------------------------------------------------------------------------------------------------------------------------------------------------------------------------------------------------------------------------------------------------------------------------------------------------------------------------------------------------------------------------------------------------------------------------------------------------------------------------------------------------------------------------------------------------------------|--------------|---------------------------|------|---------|
| C-01 Glass Wall -Front(L) 1  C-03 Glass Wall -Front(R) 1  C-04 Glass Wall -Rear(L) 1  C-05 Glass Wall -Rear(M) 1  C-06 Glass Wall -Rear(R) 1  D-00 Metal Hardware  D-03 Door Handle 1  D-04 Door Closer 1  D-05 Door Hinge 2  E-00 Upholstery  E11~14 Acoustic Panel(L) 4  E21~24 Acoustic Panel(R) 4  E31 Acoustic Ceiling Panel(R) 1                                                                                                                                                                                                                                                                                                                                                                                                                                                                                                                                                                           | Code         | Description               | Qty. | Preview |
| C-03 Glass Wall - Front(R) 1  C-04 Glass Wall - Rear(L) 1  C-05 Glass Wall - Rear(M) 1  C-06 Glass Wall - Rear(R) 1  D-00 Metal Hardware  D-03 Door Handle 1  D-04 Door Closer 1  D-05 Door Hinge 2  E-00 Upholstery  E11~14 Acoustic Panel(L) 4  E21~24 Acoustic Panel(R) 4  E31 Acoustic Ceiling Panel(R) 1                                                                                                                                                                                                                                                                                                                                                                                                                                                                                                                                                                                                    | C-02         | Door                      | 1    |         |
| C-04 Glass Wall -Rear(L) 1  C-05 Glass Wall -Rear(M) 1  C-06 Glass Wall -Rear(R) 1  D-00 Metal Hardware  D-03 Door Handle 1  D-04 Door Closer 1  D-05 Door Hinge 2  E-00 Upholstery  E11~14 Acoustic Panel(L) 4  E21~24 Acoustic Panel(R) 4  E31 Acoustic Ceiling Panel(R) 1                                                                                                                                                                                                                                                                                                                                                                                                                                                                                                                                                                                                                                     | C-01         | Glass Wall -Front(L)      | 1    |         |
| C-05 Glass Wall -Rear(M) 1  C-06 Glass Wall -Rear(R) 1  D-00 Metal Hardware  D-03 Door Handle 1  D-04 Door Closer 1  D-05 Door Hinge 2  E-00 Upholstery  E11~14 Acoustic Panel(L) 4  E21~24 Acoustic Panel(R) 4  E31 Acoustic Ceiling Panel(R) 1                                                                                                                                                                                                                                                                                                                                                                                                                                                                                                                                                                                                                                                                 | C-03         | Glass Wall -Front(R)      | 1    |         |
| C-06       Glass Wall -Rear(R)       1         D-00       Metal Hardware         D-03       Door Handle       1         D-04       Door Closer       1         D-05       Door Hinge       2         E-00       Upholstery         E11~14       Acoustic Panel(L)       4         E21~24       Acoustic Panel(R)       4         E31       Acoustic Ceiling Panel(L)       1         E32       Acoustic Ceiling Panel(R)       1                                                                                                                                                                                                                                                                                                                                                                                                                                                                                 | C-04         | Glass Wall -Rear(L)       | 1    |         |
| D-00 Metal Hardware         1           D-03 Door Handle         1           D-04 Door Closer         1           D-05 Door Hinge         2           E-00 Upholstery           E11~14 Acoustic Panel(L)         4           E21~24 Acoustic Panel(R)         4           E31 Acoustic Ceiling Panel(L)         1           E32 Acoustic Ceiling Panel(R)         1                                                                                                                                                                                                                                                                                                                                                                                                                                                                                                                                              | C-05         | Glass Wall -Rear(M)       | 1    |         |
| D-03         Door Handle         1           D-04         Door Closer         1           D-05         Door Hinge         2           E-00 Upholstery         E11~14         Acoustic Panel(L)         4           E21~24         Acoustic Panel(R)         4           E31         Acoustic Ceiling Panel(L)         1           E32         Acoustic Ceiling Panel(R)         1                                                                                                                                                                                                                                                                                                                                                                                                                                                                                                                                | C-06         | Glass Wall -Rear(R)       | 1    |         |
| D-04 Door Closer 1  D-05 Door Hinge 2  E-00 Upholstery  E11~14 Acoustic Panel(L) 4  E21~24 Acoustic Panel(R) 4  E31 Acoustic Ceiling Panel(L) 1  E32 Acoustic Ceiling Panel(R) 1                                                                                                                                                                                                                                                                                                                                                                                                                                                                                                                                                                                                                                                                                                                                 | D-00 l       | Metal Hardware            |      |         |
| D-05         Door Hinge         2           E-00 Upholstery         E11~14         Acoustic Panel(L)         4           E21~24         Acoustic Panel(R)         4           E31         Acoustic Ceiling Panel(L)         1           E32         Acoustic Ceiling Panel(R)         1                                                                                                                                                                                                                                                                                                                                                                                                                                                                                                                                                                                                                          | <b>D</b> -03 | Door Handle               | 1    | 5       |
| E-00 Upholstery  E11~14 Acoustic Panel(L) 4  E21~24 Acoustic Panel(R) 4  E31 Acoustic Ceiling Panel(L) 1  E32 Acoustic Ceiling Panel(R) 1                                                                                                                                                                                                                                                                                                                                                                                                                                                                                                                                                                                                                                                                                                                                                                        | <b>D</b> -04 | Door Closer               | 1    | 6 Nea   |
| E11~14 Acoustic Panel(L) 4  E21~24 Acoustic Panel(R) 4  E31 Acoustic Ceiling Panel(L) 1  E32 Acoustic Ceiling Panel(R) 1                                                                                                                                                                                                                                                                                                                                                                                                                                                                                                                                                                                                                                                                                                                                                                                         | <b>D</b> -05 | Door Hinge                | 2    |         |
| E21~24 Acoustic Panel(R) 4  E31 Acoustic Ceiling Panel(L) 1  E32 Acoustic Ceiling Panel(R) 1                                                                                                                                                                                                                                                                                                                                                                                                                                                                                                                                                                                                                                                                                                                                                                                                                     | E-00 l       | Jpholstery                |      |         |
| E31 Acoustic Ceiling Panel(L) 1 E32 Acoustic Ceiling Panel(R) 1                                                                                                                                                                                                                                                                                                                                                                                                                                                                                                                                                                                                                                                                                                                                                                                                                                                  | E11~14       | Acoustic Panel(L)         | 4    |         |
| E32 Acoustic Ceiling Panel(R) 1                                                                                                                                                                                                                                                                                                                                                                                                                                                                                                                                                                                                                                                                                                                                                                                                                                                                                  | E21~24       | Acoustic Panel(R)         | 4    |         |
| 1                                                                                                                                                                                                                                                                                                                                                                                                                                                                                                                                                                                                                                                                                                                                                                                                                                                                                                                | E31          | Acoustic Ceiling Panel(L) | 1    |         |
| E-51 Carpet 1                                                                                                                                                                                                                                                                                                                                                                                                                                                                                                                                                                                                                                                                                                                                                                                                                                                                                                    | E32          | Acoustic Ceiling Panel(R) | 1    |         |
|                                                                                                                                                                                                                                                                                                                                                                                                                                                                                                                                                                                                                                                                                                                                                                                                                                                                                                                  | E-51         | Carpet                    | 1    |         |