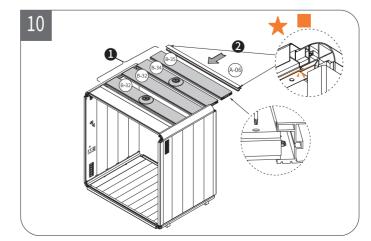

|      |         |
| Code            | Description                       | Qty. | Preview |
| G-01            | Silicone Seal Strip               | 1    |         |
| G-21~22         | Acrylic adhesive strip Back glass | 2    |         |
| G-23            | T-Strip                           | 2    |         |
| H-00            | Accessory                         |      |         |
| H-01            | Power Cord                        | 1    |         |
| H-02            | Screw Hole Sticker                | 16   | 0       |
| H-03            | Safety Hammer                     | 1    | P       |
| H-04            | Bottom Panel Pad                  | 10   |         |
| H-05            | Wire Hole Cover                   | 1    | 0       |

# **ASSEMBLY INSTRUCTIONS**







































































# CAUTIONS

### Warning

- Do not use any electronics exceeding 1000W in case of overload.
   Do not use the product if the ventilation channels are blocked, keep the ventilation channels free foreign objects and debris.
   Protect all electric hardware from damage, which could cause electrical leakage.
- $\boldsymbol{\cdot}$  Do not modify the product in case of a short circuit.

- Do not scratch glass with any sharp object.
  Do not smoke or light fires in the pod.
  Always set the caster to the non-moving state.
  Disconnect the power cord from the power outlet before starting any cleaning, maintenance, or disassembly procedures.
  Do not use the product if the ventilation is not functioning.
- Do not climbing on top of the product or pl