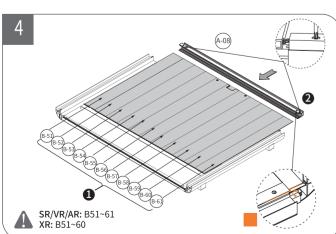

| Code    | Description            | Qty.  | Preview      |
|---------|------------------------|-------|--------------|
| A-01    | Arc Beam-Upper(L)      | 1     |              |
| A-02    | Arc Beam-Upper(R)      | 1     |              |
| A-03    | Arc Beam-lower(L)      | 1     |              |
| A-04    | Arc Beam-lower(R)      | 1     |              |
| A-05    | Front Frame-Upper      | 1     |              |
| A-06    | Rear Frame-Upper       | 1     |              |
| A-07    | Front Frame-Lower      | 1     |              |
| A-08    | Rear Frame-Lower       | 1     |              |
| A-09    | Front Frame (L)        | 1     |              |
| A-10    | Rear Frame (L)         | 1     |              |
| A-11    | Front Frame (R)        | 1     |              |
| A-12    | Rear Frame (R)         | 1     |              |
| A-15~22 | Corner Cover           | 8     | D            |
| A-23    | Ambient Ligh Channel   | 2     | <b>&amp;</b> |
| A-27    | Square Tube            | 2     |              |
| B-00 (  | Carbon Plastic Panel   |       |              |
| B11~15  | Side Panel (L)         | 5     |              |
| B21~25  | Side Panel (R)         | 5     |              |
| B31~35  | Top Panel              | 5     |              |
| B41~45  | Bottom Panel           | 5     |              |
| B51~61  | Reinforced Floor Panel | 11/10 | $\bigcirc$   |