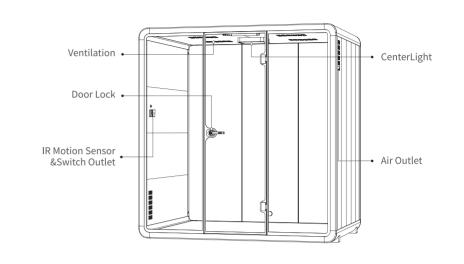

| F-00 I          | Electronics                       |      |         |
|-----------------|-----------------------------------|------|---------|
| F-06            | Light Switch                      | 1    |         |
| F-07            | Fan Switch                        | 1    |         |
| F-09            | IR Motion Sensor                  | 1    |         |
| F-10            | Center Light                      | 1    |         |
| G-00 Seal Strip |                                   |      |         |
| Code            | Description                       | Qty. | Preview |
| G-01            | Silicone Seal Strip               | 1    |         |
| G-21~22         | Acrylic adhesive strip Back glass | 2    |         |
| G-23            | T-Strip                           | 2    |         |
| H-00            | Accessory                         |      |         |
| H-01            | Power Cord                        | 1    |         |
| H-02            | Screw Hole Sticker                | 16   | 0       |
| H-03            | Safety Hammer                     | 1    | P       |
| H-04            | Bottom Panel Pad                  | 10   |         |
| H-05            | Wire Hole Cover                   | 1    | 0       |