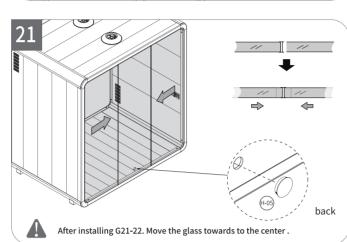

| F-00 I          | Electronics                       |      |         |
|-----------------|-----------------------------------|------|---------|
| F-06            | Light Switch                      | 1    |         |
| F-07            | Fan Switch                        | 1    |         |
| F-09            | IR Motion Sensor                  | 1    |         |
| F-10            | Center Light                      | 1    |         |
| G-00 Seal Strip |                                   |      |         |
| Code            | Description                       | Qty. | Preview |
| G-01            | Silicone Seal Strip               | 1    |         |
| G-21~22         | Acrylic adhesive strip Back glass | 2    |         |
| G-23            | T-Strip                           | 2    |         |
| H-00            | Accessory                         |      |         |
| H-01            | Power Cord                        | 1    |         |
| H-02            | Screw Hole Sticker                | 16   | 0       |
| H-03            | Safety Hammer                     | 1    | P       |
| H-04            | Bottom Panel Pad                  | 10   |         |
| H-05            | Wire Hole Cover                   | 1    | 0       |