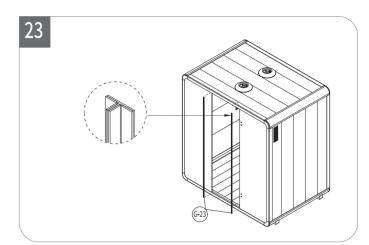

| F-00 I          | Electronics                       |      |         |
|-----------------|-----------------------------------|------|---------|
| F-06            | Light Switch                      | 1    |         |
| F-07            | Fan Switch                        | 1    |         |
| F-09            | IR Motion Sensor                  | 1    |         |
| F-10            | Center Light                      | 1    |         |
| G-00 Seal Strip |                                   |      |         |
| Code            | Description                       | Qty. | Preview |
| G-01            | Silicone Seal Strip               | 1    |         |
| G-21~22         | Acrylic adhesive strip Back glass | 2    |         |
| G-23            | T-Strip                           | 2    |         |
| H-00            | Accessory                         |      |         |
| H-01            | Power Cord                        | 1    |         |
| H-02            | Screw Hole Sticker                | 16   | 0       |
| H-03            | Safety Hammer                     | 1    | P       |
| H-04            | Bottom Panel Pad                  | 10   |         |
| H-05            | Wire Hole Cover                   | 1    | 0       |