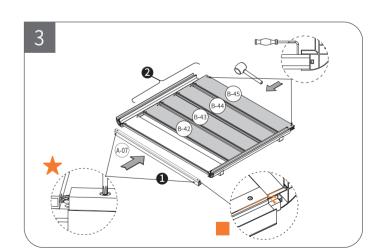

| Code    | Description            | Qty.  | Preview      |
|---------|------------------------|-------|--------------|
| A-01    | Arc Beam-Upper(L)      | 1     |              |
| A-02    | Arc Beam-Upper(R)      | 1     |              |
| A-03    | Arc Beam-lower(L)      | 1     |              |
| A-04    | Arc Beam-lower(R)      | 1     |              |
| A-05    | Front Frame-Upper      | 1     |              |
| A-06    | Rear Frame-Upper       | 1     |              |
| A-07    | Front Frame-Lower      | 1     |              |
| A-08    | Rear Frame-Lower       | 1     |              |
| A-09    | Front Frame (L)        | 1     |              |
| A-10    | Rear Frame (L)         | 1     |              |
| A-11    | Front Frame (R)        | 1     |              |
| A-12    | Rear Frame (R)         | 1     |              |
| A-15~22 | Corner Cover           | 8     | D            |
| A-23    | Ambient Ligh Channel   | 2     | <b>&amp;</b> |
| A-27    | Square Tube            | 2     |              |
| B-00 (  | Carbon Plastic Panel   |       |              |
| B11~15  | Side Panel (L)         | 5     |              |
| B21~25  | Side Panel (R)         | 5     |              |
| B31~35  | Top Panel              | 5     |              |
| B41~45  | Bottom Panel           | 5     |              |
| B51~61  | Reinforced Floor Panel | 11/10 | $\bigcirc$   |