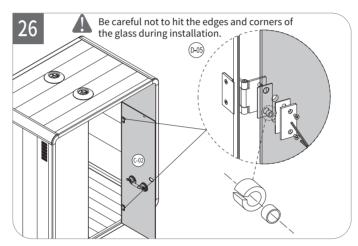

| Code         Description         Qty.         Preview           C-02         Door         1         1           C-01         Glass Wall -Front(L)         1         1           C-03         Glass Wall -Front(R)         1         1           C-04         Glass Wall -Rear(L)         1         1           C-05         Glass Wall -Rear(M)         1         1           D-06         Glass Wall -Rear(R)         1         1           D-07         Door Handle         1         1           D-04         Door Closer         1         1           D-05         Door Hinge         2         1           E-00         Upholstery         2         1           E11~14         Acoustic Panel(L)         4         4           E21~24         Acoustic Panel(R)         4         4           E31         Acoustic Ceiling Panel(R)         1         1           E-51         Carpet         1         1 |              | Glass                     |      |         |
|------------------------------------------------------------------------------------------------------------------------------------------------------------------------------------------------------------------------------------------------------------------------------------------------------------------------------------------------------------------------------------------------------------------------------------------------------------------------------------------------------------------------------------------------------------------------------------------------------------------------------------------------------------------------------------------------------------------------------------------------------------------------------------------------------------------------------------------------------------------------------------------------------------------|--------------|---------------------------|------|---------|
| C-01 Glass Wall -Front(L) 1  C-03 Glass Wall -Front(R) 1  C-04 Glass Wall -Rear(L) 1  C-05 Glass Wall -Rear(M) 1  C-06 Glass Wall -Rear(R) 1  D-00 Metal Hardware  D-03 Door Handle 1  D-04 Door Closer 1  D-05 Door Hinge 2  E-00 Upholstery  E11~14 Acoustic Panel(L) 4  E21~24 Acoustic Panel(R) 4  E31 Acoustic Ceiling Panel(R) 1                                                                                                                                                                                                                                                                                                                                                                                                                                                                                                                                                                           | Code         | Description               | Qty. | Preview |
| C-03 Glass Wall - Front(R) 1  C-04 Glass Wall - Rear(L) 1  C-05 Glass Wall - Rear(M) 1  C-06 Glass Wall - Rear(R) 1  D-00 Metal Hardware  D-03 Door Handle 1  D-04 Door Closer 1  D-05 Door Hinge 2  E-00 Upholstery  E11~14 Acoustic Panel(L) 4  E21~24 Acoustic Panel(R) 4  E31 Acoustic Ceiling Panel(R) 1                                                                                                                                                                                                                                                                                                                                                                                                                                                                                                                                                                                                    | C-02         | Door                      | 1    |         |
| C-04 Glass Wall -Rear(L) 1  C-05 Glass Wall -Rear(M) 1  C-06 Glass Wall -Rear(R) 1  D-00 Metal Hardware  D-03 Door Handle 1  D-04 Door Closer 1  D-05 Door Hinge 2  E-00 Upholstery  E11~14 Acoustic Panel(L) 4  E21~24 Acoustic Panel(R) 4  E31 Acoustic Ceiling Panel(R) 1                                                                                                                                                                                                                                                                                                                                                                                                                                                                                                                                                                                                                                     | C-01         | Glass Wall -Front(L)      | 1    |         |
| C-05 Glass Wall -Rear(M) 1  C-06 Glass Wall -Rear(R) 1  D-00 Metal Hardware  D-03 Door Handle 1  D-04 Door Closer 1  D-05 Door Hinge 2  E-00 Upholstery  E11~14 Acoustic Panel(L) 4  E21~24 Acoustic Panel(R) 4  E31 Acoustic Ceiling Panel(R) 1                                                                                                                                                                                                                                                                                                                                                                                                                                                                                                                                                                                                                                                                 | C-03         | Glass Wall -Front(R)      | 1    |         |
| C-06       Glass Wall -Rear(R)       1         D-00       Metal Hardware         D-03       Door Handle       1         D-04       Door Closer       1         D-05       Door Hinge       2         E-00       Upholstery         E11~14       Acoustic Panel(L)       4         E21~24       Acoustic Panel(R)       4         E31       Acoustic Ceiling Panel(L)       1         E32       Acoustic Ceiling Panel(R)       1                                                                                                                                                                                                                                                                                                                                                                                                                                                                                 | C-04         | Glass Wall -Rear(L)       | 1    |         |
| D-00 Metal Hardware         1           D-03 Door Handle         1           D-04 Door Closer         1           D-05 Door Hinge         2           E-00 Upholstery           E11~14 Acoustic Panel(L)         4           E21~24 Acoustic Panel(R)         4           E31 Acoustic Ceiling Panel(L)         1           E32 Acoustic Ceiling Panel(R)         1                                                                                                                                                                                                                                                                                                                                                                                                                                                                                                                                              | C-05         | Glass Wall -Rear(M)       | 1    |         |
| D-03         Door Handle         1           D-04         Door Closer         1           D-05         Door Hinge         2           E-00 Upholstery         E11~14         Acoustic Panel(L)         4           E21~24         Acoustic Panel(R)         4           E31         Acoustic Ceiling Panel(L)         1           E32         Acoustic Ceiling Panel(R)         1                                                                                                                                                                                                                                                                                                                                                                                                                                                                                                                                | C-06         | Glass Wall -Rear(R)       | 1    |         |
| D-04 Door Closer 1  D-05 Door Hinge 2  E-00 Upholstery  E11~14 Acoustic Panel(L) 4  E21~24 Acoustic Panel(R) 4  E31 Acoustic Ceiling Panel(L) 1  E32 Acoustic Ceiling Panel(R) 1                                                                                                                                                                                                                                                                                                                                                                                                                                                                                                                                                                                                                                                                                                                                 | D-00 l       | Metal Hardware            |      |         |
| D-05         Door Hinge         2           E-00 Upholstery         E11~14         Acoustic Panel(L)         4           E21~24         Acoustic Panel(R)         4           E31         Acoustic Ceiling Panel(L)         1           E32         Acoustic Ceiling Panel(R)         1                                                                                                                                                                                                                                                                                                                                                                                                                                                                                                                                                                                                                          | <b>D</b> -03 | Door Handle               | 1    | 5       |
| E-00 Upholstery  E11~14 Acoustic Panel(L) 4  E21~24 Acoustic Panel(R) 4  E31 Acoustic Ceiling Panel(L) 1  E32 Acoustic Ceiling Panel(R) 1                                                                                                                                                                                                                                                                                                                                                                                                                                                                                                                                                                                                                                                                                                                                                                        | <b>D</b> -04 | Door Closer               | 1    | 6 Nea   |
| E11~14 Acoustic Panel(L) 4  E21~24 Acoustic Panel(R) 4  E31 Acoustic Ceiling Panel(L) 1  E32 Acoustic Ceiling Panel(R) 1                                                                                                                                                                                                                                                                                                                                                                                                                                                                                                                                                                                                                                                                                                                                                                                         | <b>D</b> -05 | Door Hinge                | 2    |         |
| E21~24 Acoustic Panel(R) 4  E31 Acoustic Ceiling Panel(L) 1  E32 Acoustic Ceiling Panel(R) 1                                                                                                                                                                                                                                                                                                                                                                                                                                                                                                                                                                                                                                                                                                                                                                                                                     | E-00 l       | Jpholstery                |      |         |
| E31 Acoustic Ceiling Panel(L) 1 E32 Acoustic Ceiling Panel(R) 1                                                                                                                                                                                                                                                                                                                                                                                                                                                                                                                                                                                                                                                                                                                                                                                                                                                  | E11~14       | Acoustic Panel(L)         | 4    |         |
| E32 Acoustic Ceiling Panel(R) 1                                                                                                                                                                                                                                                                                                                                                                                                                                                                                                                                                                                                                                                                                                                                                                                                                                                                                  | E21~24       | Acoustic Panel(R)         | 4    |         |
| 1                                                                                                                                                                                                                                                                                                                                                                                                                                                                                                                                                                                                                                                                                                                                                                                                                                                                                                                | E31          | Acoustic Ceiling Panel(L) | 1    |         |
| E-51 Carpet 1                                                                                                                                                                                                                                                                                                                                                                                                                                                                                                                                                                                                                                                                                                                                                                                                                                                                                                    | E32          | Acoustic Ceiling Panel(R) | 1    |         |
|                                                                                                                                                                                                                                                                                                                                                                                                                                                                                                                                                                                                                                                                                                                                                                                                                                                                                                                  | E-51         | Carpet                    | 1    |         |