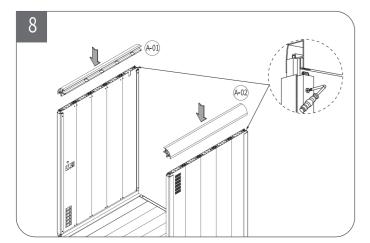

|      |         |
| Code            | Description                       | Qty. | Preview |
| G-01            | Silicone Seal Strip               | 1    |         |
| G-21~22         | Acrylic adhesive strip Back glass | 2    |         |
| G-23            | T-Strip                           | 2    |         |
| H-00            | Accessory                         |      |         |
| H-01            | Power Cord                        | 1    |         |
| H-02            | Screw Hole Sticker                | 16   | 0       |
| H-03            | Safety Hammer                     | 1    | P       |
| H-04            | Bottom Panel Pad                  | 10   |         |
| H-05            | Wire Hole Cover                   | 1    | 0       |

# **ASSEMBLY INSTRUCTIONS**







































































# CAUTIONS

### Warning

- Do not use any electronics exceeding 1000W in case of overload.
   Do not use the product if the ventilation channels are blocked, keep the ventilation channels free foreign objects and debris.
   Protect all electric hardware from damage, which could cause electrical leakage.
- $\boldsymbol{\cdot}$  Do not modify the product in case of a short circuit.

- Do not scratch glass with any sharp object.
  Do not smoke or light fires in the pod.
  Always set the caster to the non-moving state.
  Disconnect the power cord from the power outlet before starting any cleaning, maintenance, or disassembly procedures.
  Do not use the product if the ventilation is not functioning.
- Do not climbing on top of the product o