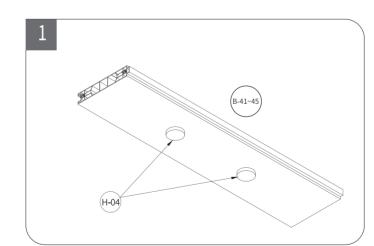

| Code    | Description            | Qty.  | Preview      |
|---------|------------------------|-------|--------------|
| A-01    | Arc Beam-Upper(L)      | 1     |              |
| A-02    | Arc Beam-Upper(R)      | 1     |              |
| A-03    | Arc Beam-lower(L)      | 1     |              |
| A-04    | Arc Beam-lower(R)      | 1     |              |
| A-05    | Front Frame-Upper      | 1     |              |
| A-06    | Rear Frame-Upper       | 1     |              |
| A-07    | Front Frame-Lower      | 1     |              |
| A-08    | Rear Frame-Lower       | 1     |              |
| A-09    | Front Frame (L)        | 1     |              |
| A-10    | Rear Frame (L)         | 1     |              |
| A-11    | Front Frame (R)        | 1     |              |
| A-12    | Rear Frame (R)         | 1     |              |
| A-15~22 | Corner Cover           | 8     | D            |
| A-23    | Ambient Ligh Channel   | 2     | <b>&amp;</b> |
| A-27    | Square Tube            | 2     |              |
| B-00 (  | Carbon Plastic Panel   |       |              |
| B11~15  | Side Panel (L)         | 5     |              |
| B21~25  | Side Panel (R)         | 5     |              |
| B31~35  | Top Panel              | 5     |              |
| B41~45  | Bottom Panel           | 5     |              |
| B51~61  | Reinforced Floor Panel | 11/10 | $\bigcirc$   |

| F-00 I          | Electronics                       |      |         |
|-----------------|-----------------------------------|------|---------|
| F-06            | Light Switch                      | 1    |         |
| F-07            | Fan Switch                        | 1    |         |
| F-09            | IR Motion Sensor                  | 1    |         |
| F-10            | Center Light                      | 1    |         |
| G-00 Seal Strip |                                   |      |         |
| Code            | Description                       | Qty. | Preview |
| G-01            | Silicone Seal Strip               | 1    |         |
| G-21~22         | Acrylic adhesive strip Back glass | 2    |         |
| G-23            | T-Strip                           | 2    |         |
| H-00            | Accessory                         |      |         |
| H-01            | Power Cord                        | 1    |         |
| H-02            | Screw Hole Sticker                | 16   | 0       |
| H-03            | Safety Hammer                     | 1    | P       |
| H-04            | Bottom Panel Pad                  | 10   |         |
| H-05            | Wire Hole Cover                   | 1    | 0       |