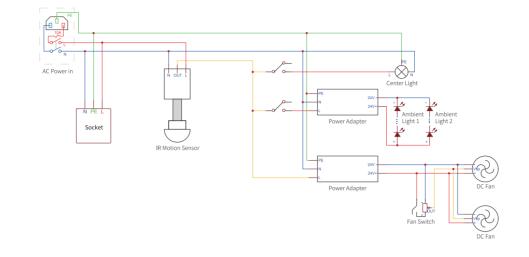

# ACOUSTIC POD P4F-2 USER INSTRUCTION

## PRODUCT SPECS

External size: W2200\*D1536\*H2346mm (W86.61"\*D60.47"\*H92.36")



## **CIRCUIT DIAGRAM**

A-00 Aluminim



#### **READ BEFORE START**

- Thanks for choosing our product, please mind these tips below during the installation:
- 1. Two people should be prepared for the installation.
- Two people should be prepared for the installation.
   Please use cushioning material for stacking parts after unboxing in case of damaging floor or product.
   Please don't scratch any piece with a sharp tool.
   Please check all listed tools are prepared.
   Please check the space for installation is sufficient.
- 6. Please follow the step by number to build.

## PRODUCT INTRODUCTION



## PART LIST

| Numberin     | g Rule               |
|--------------|----------------------|
| A-00         | Aluminim             |
| B- <b>00</b> | Carbon Plastic Panel |
| C-00         | Glass                |
| D-00         |