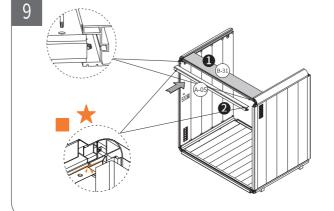

|      |         |
| Code            | Description                       | Qty. | Preview |
| G-01            | Silicone Seal Strip               | 1    |         |
| G-21~22         | Acrylic adhesive strip Back glass | 2    |         |
| G-23            | T-Strip                           | 2    |         |
| H-00            | Accessory                         |      |         |
| H-01            | Power Cord                        | 1    |         |
| H-02            | Screw Hole Sticker                | 16   | 0       |
| H-03            | Safety Hammer                     | 1    | P       |
| H-04            | Bottom Panel Pad                  | 10   |         |
| H-05            | Wire Hole Cover                   | 1    | 0       |

# **ASSEMBLY INSTRUCTIONS**







































































# CAUTIONS

### Warning

- Do not use any electronics exceeding 1000W in case of overload.
   Do not use the product if the ventilation channels are blocked, keep the ventilation channels free foreign objects and debris.
   Protect all electric hardware from damage, which could cause electrical leakage.
- $\boldsymbol{\cdot}$  Do not modify the product in case of a short circuit.

- Do not scratch glass with any sharp object.
  Do not smoke or light fires in the pod.
  Always set the caster to the non-moving state.
  Disconnect the power cord from the power outlet before starting any cleaning, maintenance, or disassembly procedures.
  Do not use the product if the ventilation is not functioning.
- Do not climbing on top of the product or