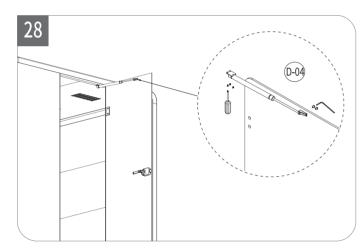

| Code         Description         Qty.         Preview           C-02         Door         1         1           C-01         Glass Wall -Front(L)         1         1           C-03         Glass Wall -Front(R)         1         1           C-04         Glass Wall -Rear(L)         1         1           C-05         Glass Wall -Rear(M)         1         1           D-06         Glass Wall -Rear(R)         1         1           D-07         Door Handle         1         1           D-04         Door Closer         1         1           D-05         Door Hinge         2         1           E-00         Upholstery         2         1           E11~14         Acoustic Panel(L)         4         4           E21~24         Acoustic Panel(R)         4         4           E31         Acoustic Ceiling Panel(R)         1         1           E-51         Carpet         1         1 |              | Glass                     |      |         |
|------------------------------------------------------------------------------------------------------------------------------------------------------------------------------------------------------------------------------------------------------------------------------------------------------------------------------------------------------------------------------------------------------------------------------------------------------------------------------------------------------------------------------------------------------------------------------------------------------------------------------------------------------------------------------------------------------------------------------------------------------------------------------------------------------------------------------------------------------------------------------------------------------------------|--------------|---------------------------|------|---------|
| C-01 Glass Wall -Front(L) 1  C-03 Glass Wall -Front(R) 1  C-04 Glass Wall -Rear(L) 1  C-05 Glass Wall -Rear(M) 1  C-06 Glass Wall -Rear(R) 1  D-00 Metal Hardware  D-03 Door Handle 1  D-04 Door Closer 1  D-05 Door Hinge 2  E-00 Upholstery  E11~14 Acoustic Panel(L) 4  E21~24 Acoustic Panel(R) 4  E31 Acoustic Ceiling Panel(R) 1                                                                                                                                                                                                                                                                                                                                                                                                                                                                                                                                                                           | Code         | Description               | Qty. | Preview |
| C-03 Glass Wall - Front(R) 1  C-04 Glass Wall - Rear(L) 1  C-05 Glass Wall - Rear(M) 1  C-06 Glass Wall - Rear(R) 1  D-00 Metal Hardware  D-03 Door Handle 1  D-04 Door Closer 1  D-05 Door Hinge 2  E-00 Upholstery  E11~14 Acoustic Panel(L) 4  E21~24 Acoustic Panel(R) 4  E31 Acoustic Ceiling Panel(R) 1                                                                                                                                                                                                                                                                                                                                                                                                                                                                                                                                                                                                    | C-02         | Door                      | 1    |         |
| C-04 Glass Wall -Rear(L) 1  C-05 Glass Wall -Rear(M) 1  C-06 Glass Wall -Rear(R) 1  D-00 Metal Hardware  D-03 Door Handle 1  D-04 Door Closer 1  D-05 Door Hinge 2  E-00 Upholstery  E11~14 Acoustic Panel(L) 4  E21~24 Acoustic Panel(R) 4  E31 Acoustic Ceiling Panel(R) 1                                                                                                                                                                                                                                                                                                                                                                                                                                                                                                                                                                                                                                     | C-01         | Glass Wall -Front(L)      | 1    |         |
| C-05 Glass Wall -Rear(M) 1  C-06 Glass Wall -Rear(R) 1  D-00 Metal Hardware  D-03 Door Handle 1  D-04 Door Closer 1  D-05 Door Hinge 2  E-00 Upholstery  E11~14 Acoustic Panel(L) 4  E21~24 Acoustic Panel(R) 4  E31 Acoustic Ceiling Panel(R) 1                                                                                                                                                                                                                                                                                                                                                                                                                                                                                                                                                                                                                                                                 | C-03         | Glass Wall -Front(R)      | 1    |         |
| C-06       Glass Wall -Rear(R)       1         D-00       Metal Hardware         D-03       Door Handle       1         D-04       Door Closer       1         D-05       Door Hinge       2         E-00       Upholstery         E11~14       Acoustic Panel(L)       4         E21~24       Acoustic Panel(R)       4         E31       Acoustic Ceiling Panel(L)       1         E32       Acoustic Ceiling Panel(R)       1                                                                                                                                                                                                                                                                                                                                                                                                                                                                                 | C-04         | Glass Wall -Rear(L)       | 1    |         |
| D-00 Metal Hardware         1           D-03 Door Handle         1           D-04 Door Closer         1           D-05 Door Hinge         2           E-00 Upholstery           E11~14 Acoustic Panel(L)         4           E21~24 Acoustic Panel(R)         4           E31 Acoustic Ceiling Panel(L)         1           E32 Acoustic Ceiling Panel(R)         1                                                                                                                                                                                                                                                                                                                                                                                                                                                                                                                                              | C-05         | Glass Wall -Rear(M)       | 1    |         |
| D-03         Door Handle         1           D-04         Door Closer         1           D-05         Door Hinge         2           E-00 Upholstery         E11~14         Acoustic Panel(L)         4           E21~24         Acoustic Panel(R)         4           E31         Acoustic Ceiling Panel(L)         1           E32         Acoustic Ceiling Panel(R)         1                                                                                                                                                                                                                                                                                                                                                                                                                                                                                                                                | C-06         | Glass Wall -Rear(R)       | 1    |         |
| D-04 Door Closer 1  D-05 Door Hinge 2  E-00 Upholstery  E11~14 Acoustic Panel(L) 4  E21~24 Acoustic Panel(R) 4  E31 Acoustic Ceiling Panel(L) 1  E32 Acoustic Ceiling Panel(R) 1                                                                                                                                                                                                                                                                                                                                                                                                                                                                                                                                                                                                                                                                                                                                 | D-00 l       | Metal Hardware            |      |         |
| D-05         Door Hinge         2           E-00 Upholstery         E11~14         Acoustic Panel(L)         4           E21~24         Acoustic Panel(R)         4           E31         Acoustic Ceiling Panel(L)         1           E32         Acoustic Ceiling Panel(R)         1                                                                                                                                                                                                                                                                                                                                                                                                                                                                                                                                                                                                                          | <b>D</b> -03 | Door Handle               | 1    | 5       |
| E-00 Upholstery  E11~14 Acoustic Panel(L) 4  E21~24 Acoustic Panel(R) 4  E31 Acoustic Ceiling Panel(L) 1  E32 Acoustic Ceiling Panel(R) 1                                                                                                                                                                                                                                                                                                                                                                                                                                                                                                                                                                                                                                                                                                                                                                        | <b>D</b> -04 | Door Closer               | 1    | 6 Nea   |
| E11~14 Acoustic Panel(L) 4  E21~24 Acoustic Panel(R) 4  E31 Acoustic Ceiling Panel(L) 1  E32 Acoustic Ceiling Panel(R) 1                                                                                                                                                                                                                                                                                                                                                                                                                                                                                                                                                                                                                                                                                                                                                                                         | <b>D</b> -05 | Door Hinge                | 2    |         |
| E21~24 Acoustic Panel(R) 4  E31 Acoustic Ceiling Panel(L) 1  E32 Acoustic Ceiling Panel(R) 1                                                                                                                                                                                                                                                                                                                                                                                                                                                                                                                                                                                                                                                                                                                                                                                                                     | E-00 l       | Jpholstery                |      |         |
| E31 Acoustic Ceiling Panel(L) 1 E32 Acoustic Ceiling Panel(R) 1                                                                                                                                                                                                                                                                                                                                                                                                                                                                                                                                                                                                                                                                                                                                                                                                                                                  | E11~14       | Acoustic Panel(L)         | 4    |         |
| E32 Acoustic Ceiling Panel(R) 1                                                                                                                                                                                                                                                                                                                                                                                                                                                                                                                                                                                                                                                                                                                                                                                                                                                                                  | E21~24       | Acoustic Panel(R)         | 4    |         |
| 1                                                                                                                                                                                                                                                                                                                                                                                                                                                                                                                                                                                                                                                                                                                                                                                                                                                                                                                | E31          | Acoustic Ceiling Panel(L) | 1    |         |
| E-51 Carpet 1                                                                                                                                                                                                                                                                                                                                                                                                                                                                                                                                                                                                                                                                                                                                                                                                                                                                                                    | E32          | Acoustic Ceiling Panel(R) | 1    |         |
|                                                                                                                                                                                                                                                                                                                                                                                                                                                                                                                                                                                                                                                                                                                                                                                                                                                                                                                  | E-51         | Carpet                    | 1    |         |