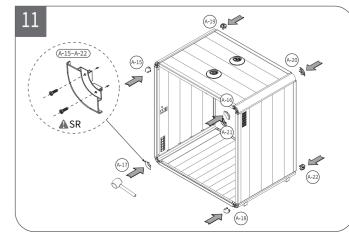

|         |
| Code            | Description                       | Qty. | Preview |
| G-01            | Silicone Seal Strip               | 1    |         |
| G-21~22         | Acrylic adhesive strip Back glass | 2    |         |
| G-23            | T-Strip                           | 2    |         |
| H-00            | Accessory                         |      |         |
| H-01            | Power Cord                        | 1    |         |
| H-02            | Screw Hole Sticker                | 16   | 0       |
| H-03            | Safety Hammer                     | 1    | P       |
| H-04            | Bottom Panel Pad                  | 10   |         |
| H-05            | Wire Hole Cover                   | 1    | 0       |

# **ASSEMBLY INSTRUCTIONS**







































































# CAUTIONS

### Warning

- Do not use any electronics exceeding 1000W in case of overload.
   Do not use the product if the ventilation channels are blocked, keep the ventilation channels free foreign objects and debris.
   Protect all electric hardware from damage, which could cause electrical leakage.
- $\boldsymbol{\cdot}$  Do not modify the product in case of a short circuit.

- Do not scratch glass with any sharp object.
  Do not smoke or light fires in the pod.
  Always set the caster to the non-moving state.
  Disconnect the power cord from the power outlet before starting any cleaning, maintenance, or disassembly procedures.
  Do not use the product if the ventilation is not functioning.
- Do not climbing on top of the product or plac