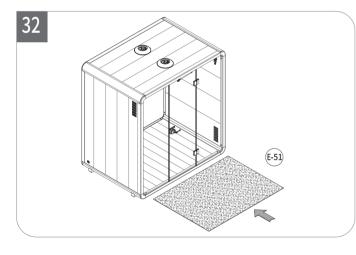

| Code         Description         Qty.         Preview           C-02         Door         1         1           C-01         Glass Wall -Front(L)         1         1           C-03         Glass Wall -Front(R)         1         1           C-04         Glass Wall -Rear(L)         1         1           C-05         Glass Wall -Rear(M)         1         1           D-06         Glass Wall -Rear(R)         1         1           D-07         Door Handle         1         1           D-04         Door Closer         1         1           D-05         Door Hinge         2         1           E-00         Upholstery         2         1           E11~14         Acoustic Panel(L)         4         4           E21~24         Acoustic Panel(R)         4         4           E31         Acoustic Ceiling Panel(R)         1         1           E-51         Carpet         1         1 |              | Glass                     |      |         |
|------------------------------------------------------------------------------------------------------------------------------------------------------------------------------------------------------------------------------------------------------------------------------------------------------------------------------------------------------------------------------------------------------------------------------------------------------------------------------------------------------------------------------------------------------------------------------------------------------------------------------------------------------------------------------------------------------------------------------------------------------------------------------------------------------------------------------------------------------------------------------------------------------------------|--------------|---------------------------|------|---------|
| C-01 Glass Wall -Front(L) 1  C-03 Glass Wall -Front(R) 1  C-04 Glass Wall -Rear(L) 1  C-05 Glass Wall -Rear(M) 1  C-06 Glass Wall -Rear(R) 1  D-00 Metal Hardware  D-03 Door Handle 1  D-04 Door Closer 1  D-05 Door Hinge 2  E-00 Upholstery  E11~14 Acoustic Panel(L) 4  E21~24 Acoustic Panel(R) 4  E31 Acoustic Ceiling Panel(R) 1                                                                                                                                                                                                                                                                                                                                                                                                                                                                                                                                                                           | Code         | Description               | Qty. | Preview |
| C-03 Glass Wall - Front(R) 1  C-04 Glass Wall - Rear(L) 1  C-05 Glass Wall - Rear(M) 1  C-06 Glass Wall - Rear(R) 1  D-00 Metal Hardware  D-03 Door Handle 1  D-04 Door Closer 1  D-05 Door Hinge 2  E-00 Upholstery  E11~14 Acoustic Panel(L) 4  E21~24 Acoustic Panel(R) 4  E31 Acoustic Ceiling Panel(R) 1                                                                                                                                                                                                                                                                                                                                                                                                                                                                                                                                                                                                    | C-02         | Door                      | 1    |         |
| C-04 Glass Wall -Rear(L) 1  C-05 Glass Wall -Rear(M) 1  C-06 Glass Wall -Rear(R) 1  D-00 Metal Hardware  D-03 Door Handle 1  D-04 Door Closer 1  D-05 Door Hinge 2  E-00 Upholstery  E11~14 Acoustic Panel(L) 4  E21~24 Acoustic Panel(R) 4  E31 Acoustic Ceiling Panel(R) 1                                                                                                                                                                                                                                                                                                                                                                                                                                                                                                                                                                                                                                     | C-01         | Glass Wall -Front(L)      | 1    |         |
| C-05 Glass Wall -Rear(M) 1  C-06 Glass Wall -Rear(R) 1  D-00 Metal Hardware  D-03 Door Handle 1  D-04 Door Closer 1  D-05 Door Hinge 2  E-00 Upholstery  E11~14 Acoustic Panel(L) 4  E21~24 Acoustic Panel(R) 4  E31 Acoustic Ceiling Panel(R) 1                                                                                                                                                                                                                                                                                                                                                                                                                                                                                                                                                                                                                                                                 | C-03         | Glass Wall -Front(R)      | 1    |         |
| C-06       Glass Wall -Rear(R)       1         D-00       Metal Hardware         D-03       Door Handle       1         D-04       Door Closer       1         D-05       Door Hinge       2         E-00       Upholstery         E11~14       Acoustic Panel(L)       4         E21~24       Acoustic Panel(R)       4         E31       Acoustic Ceiling Panel(L)       1         E32       Acoustic Ceiling Panel(R)       1                                                                                                                                                                                                                                                                                                                                                                                                                                                                                 | C-04         | Glass Wall -Rear(L)       | 1    |         |
| D-00 Metal Hardware         1           D-03 Door Handle         1           D-04 Door Closer         1           D-05 Door Hinge         2           E-00 Upholstery           E11~14 Acoustic Panel(L)         4           E21~24 Acoustic Panel(R)         4           E31 Acoustic Ceiling Panel(L)         1           E32 Acoustic Ceiling Panel(R)         1                                                                                                                                                                                                                                                                                                                                                                                                                                                                                                                                              | C-05         | Glass Wall -Rear(M)       | 1    |         |
| D-03         Door Handle         1           D-04         Door Closer         1           D-05         Door Hinge         2           E-00 Upholstery         E11~14         Acoustic Panel(L)         4           E21~24         Acoustic Panel(R)         4           E31         Acoustic Ceiling Panel(L)         1           E32         Acoustic Ceiling Panel(R)         1                                                                                                                                                                                                                                                                                                                                                                                                                                                                                                                                | C-06         | Glass Wall -Rear(R)       | 1    |         |
| D-04 Door Closer 1  D-05 Door Hinge 2  E-00 Upholstery  E11~14 Acoustic Panel(L) 4  E21~24 Acoustic Panel(R) 4  E31 Acoustic Ceiling Panel(L) 1  E32 Acoustic Ceiling Panel(R) 1                                                                                                                                                                                                                                                                                                                                                                                                                                                                                                                                                                                                                                                                                                                                 | D-00 l       | Metal Hardware            |      |         |
| D-05         Door Hinge         2           E-00 Upholstery         E11~14         Acoustic Panel(L)         4           E21~24         Acoustic Panel(R)         4           E31         Acoustic Ceiling Panel(L)         1           E32         Acoustic Ceiling Panel(R)         1                                                                                                                                                                                                                                                                                                                                                                                                                                                                                                                                                                                                                          | <b>D</b> -03 | Door Handle               | 1    | 5       |
| E-00 Upholstery  E11~14 Acoustic Panel(L) 4  E21~24 Acoustic Panel(R) 4  E31 Acoustic Ceiling Panel(L) 1  E32 Acoustic Ceiling Panel(R) 1                                                                                                                                                                                                                                                                                                                                                                                                                                                                                                                                                                                                                                                                                                                                                                        | <b>D</b> -04 | Door Closer               | 1    | 6 Nea   |
| E11~14 Acoustic Panel(L) 4  E21~24 Acoustic Panel(R) 4  E31 Acoustic Ceiling Panel(L) 1  E32 Acoustic Ceiling Panel(R) 1                                                                                                                                                                                                                                                                                                                                                                                                                                                                                                                                                                                                                                                                                                                                                                                         | <b>D</b> -05 | Door Hinge                | 2    |         |
| E21~24 Acoustic Panel(R) 4  E31 Acoustic Ceiling Panel(L) 1  E32 Acoustic Ceiling Panel(R) 1                                                                                                                                                                                                                                                                                                                                                                                                                                                                                                                                                                                                                                                                                                                                                                                                                     | E-00 l       | Jpholstery                |      |         |
| E31 Acoustic Ceiling Panel(L) 1 E32 Acoustic Ceiling Panel(R) 1                                                                                                                                                                                                                                                                                                                                                                                                                                                                                                                                                                                                                                                                                                                                                                                                                                                  | E11~14       | Acoustic Panel(L)         | 4    |         |
| E32 Acoustic Ceiling Panel(R) 1                                                                                                                                                                                                                                                                                                                                                                                                                                                                                                                                                                                                                                                                                                                                                                                                                                                                                  | E21~24       | Acoustic Panel(R)         | 4    |         |
| 1                                                                                                                                                                                                                                                                                                                                                                                                                                                                                                                                                                                                                                                                                                                                                                                                                                                                                                                | E31          | Acoustic Ceiling Panel(L) | 1    |         |
| E-51 Carpet 1                                                                                                                                                                                                                                                                                                                                                                                                                                                                                                                                                                                                                                                                                                                                                                                                                                                                                                    | E32          | Acoustic Ceiling Panel(R) | 1    |         |
|                                                                                                                                                                                                                                                                                                                                                                                                                                                                                                                                                                                                                                                                                                                                                                                                                                                                                                                  | E-51         | Carpet                    | 1    |         |