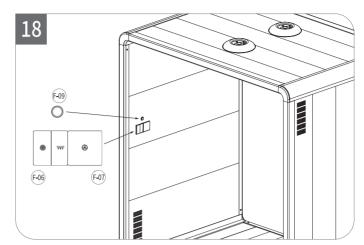

| F-00 I          | Electronics                       |      |         |
|-----------------|-----------------------------------|------|---------|
| F-06            | Light Switch                      | 1    |         |
| F-07            | Fan Switch                        | 1    |         |
| F-09            | IR Motion Sensor                  | 1    |         |
| F-10            | Center Light                      | 1    |         |
| G-00 Seal Strip |                                   |      |         |
| Code            | Description                       | Qty. | Preview |
| G-01            | Silicone Seal Strip               | 1    |         |
| G-21~22         | Acrylic adhesive strip Back glass | 2    |         |
| G-23            | T-Strip                           | 2    |         |
| H-00            | Accessory                         |      |         |
| H-01            | Power Cord                        | 1    |         |
| H-02            | Screw Hole Sticker                | 16   | 0       |
| H-03            | Safety Hammer                     | 1    | P       |
| H-04            | Bottom Panel Pad                  | 10   |         |
| H-05            | Wire Hole Cover                   | 1    | 0       |