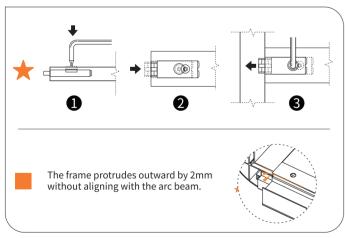

#### **READ BEFORE START**

- Thanks for choosing our product, please mind these tips below during the installation:
- 1. Two people should be prepared for the installation.
- Two people should be prepared for the installation.
   Please use cushioning material for stacking parts after unboxing in case of damaging floor or product.
   Please don't scratch any piece with a sharp tool.
   Please check all listed tools are prepared.
   Please check the space for installation is sufficient.
- 6. Please follow the step by number to build.