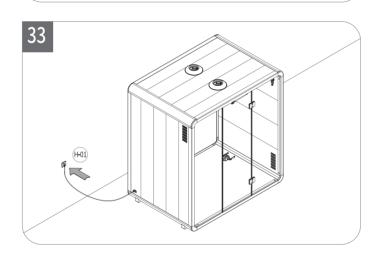

| F-00 I          | Electronics                       |      |         |
|-----------------|-----------------------------------|------|---------|
| F-06            | Light Switch                      | 1    |         |
| F-07            | Fan Switch                        | 1    |         |
| F-09            | IR Motion Sensor                  | 1    |         |
| F-10            | Center Light                      | 1    |         |
| G-00 Seal Strip |                                   |      |         |
| Code            | Description                       | Qty. | Preview |
| G-01            | Silicone Seal Strip               | 1    |         |
| G-21~22         | Acrylic adhesive strip Back glass | 2    |         |
| G-23            | T-Strip                           | 2    |         |
| H-00            | Accessory                         |      |         |
| H-01            | Power Cord                        | 1    |         |
| H-02            | Screw Hole Sticker                | 16   | 0       |
| H-03            | Safety Hammer                     | 1    | P       |
| H-04            | Bottom Panel Pad                  | 10   |         |
| H-05            | Wire Hole Cover                   | 1    | 0       |