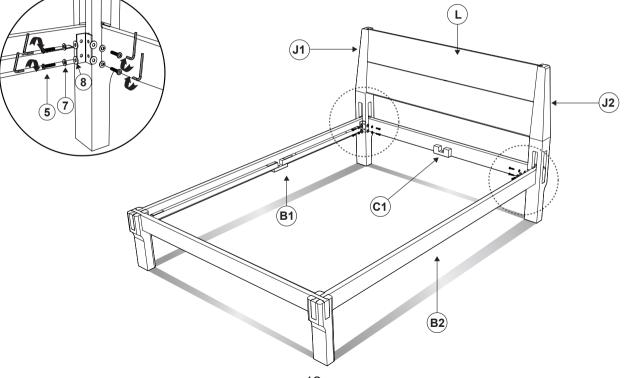

**J**2

• Place the bed frame components where you want to position the bed.

- The installation of parts "J2" and "B2" follows the steps shown in the diagram below.
- Please secure the parts in place before proceeding to the next installation step.

• Please secure the parts in place before proceeding to the next installation step.

(9)

1PC

**6** 4PCS

4PCS

 $\overline{(7)}$ 

() acce

 $(\mathcal{J})$ 