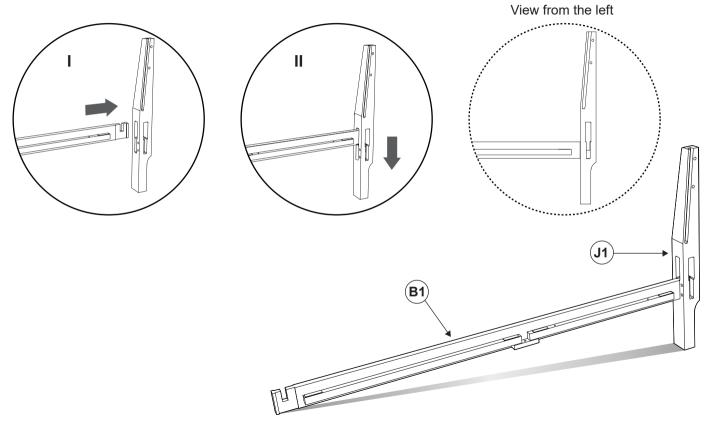

**J**2

• Place the bed frame components where you want to position the bed.

- The installation of parts "J2" and "B2" follows the steps shown in the diagram below.
- Please secure the parts in place before proceeding to the next installation step.

• Please secure the parts in place before proceeding to the next installation step.

(9)

1PC

**6** 4PCS

4PCS

 $\overline{(7)}$ 

() acce

 $(\mathcal{J})$ 