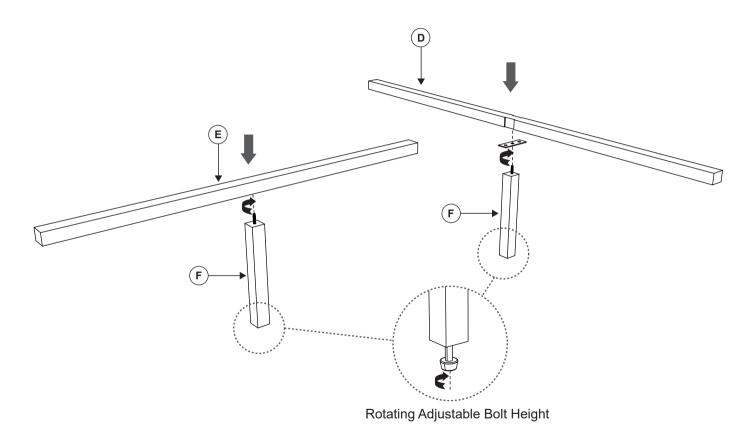

### EXPLODED

- If you are installing the adjustable half bed, there is no need to install parts labeled " H" and "G" (highlighted in a darker color)
- For instructions on installing the adjustable half bed, please refer to the corresponding installation manual.