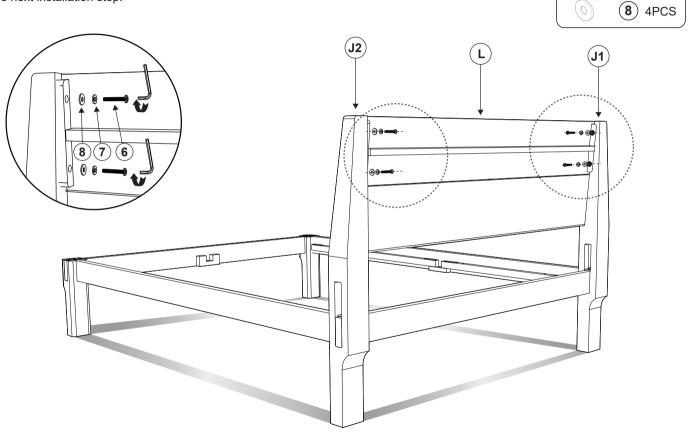

**J**2

• Place the bed frame components where you want to position the bed.

- The installation of parts "J2" and "B2" follows the steps shown in the diagram below.
- Please secure the parts in place before proceeding to the next installation step.

• Please secure the parts in place before proceeding to the next installation step.

(9)

1PC

**6** 4PCS

4PCS

 $\overline{(7)}$ 

() acce

 $(\mathcal{J})$ 