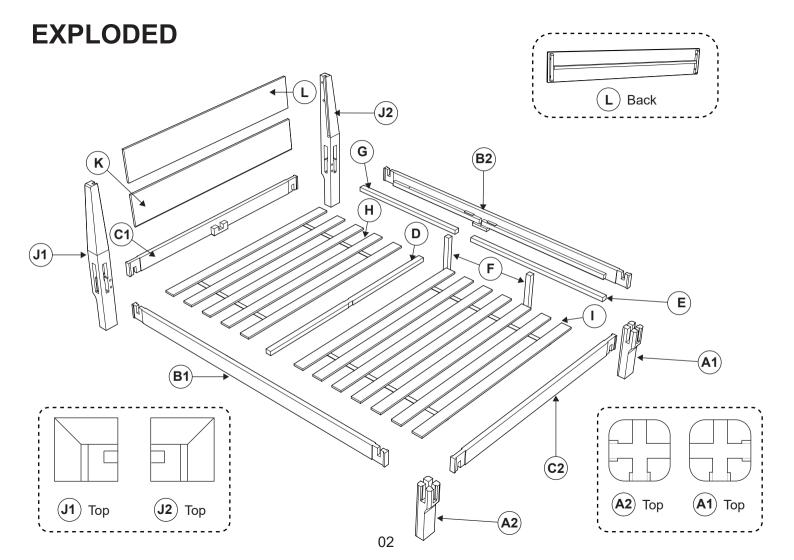

### EXPLODED

- If you are installing the adjustable half bed, there is no need to install parts labeled " H" and "G" (highlighted in a darker color)
- For instructions on installing the adjustable half bed, please refer to the corresponding installation manual.

**J**2

• Place the bed frame components where you want to position the bed.

- The installation of parts "J2" and "B2" follows the steps shown in the diagram below.
- Please secure the parts in place before proceeding to the next installation step.