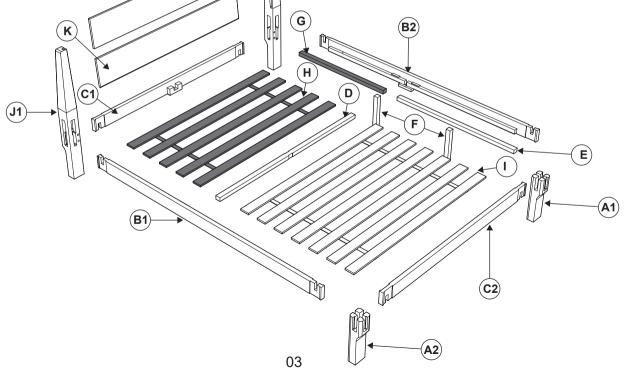

### EXPLODED

- If you are installing the adjustable half bed, there is no need to install parts labeled " H" and "G" (highlighted in a darker color)
- For instructions on installing the adjustable half bed, please refer to the corresponding installation manual.