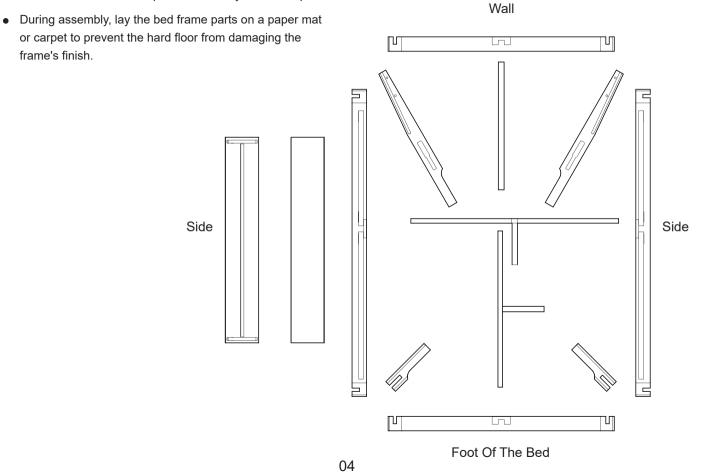

**J**2

• Place the bed frame components where you want to position the bed.

- The installation of parts "J2" and "B2" follows the steps shown in the diagram below.
- Please secure the parts in place before proceeding to the next installation step.