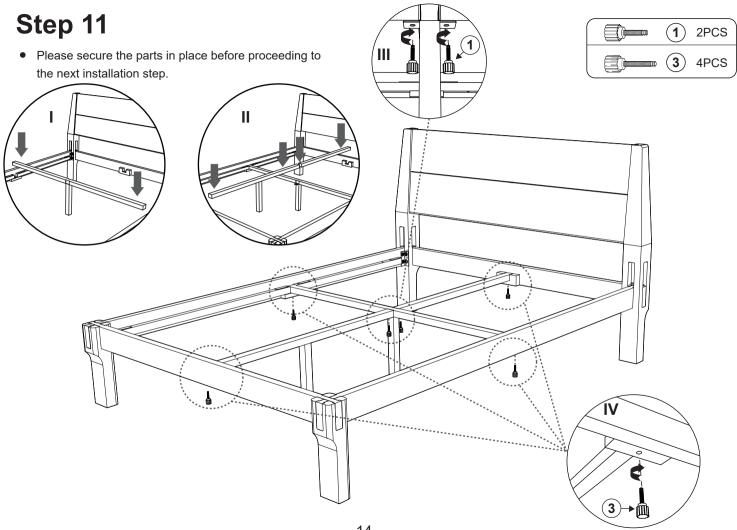

• Please secure the parts in place before proceeding to the next installation step.

(9)

1PC

**6** 4PCS

4PCS

 $\overline{(7)}$ 

() acce

 $(\mathcal{J})$ 