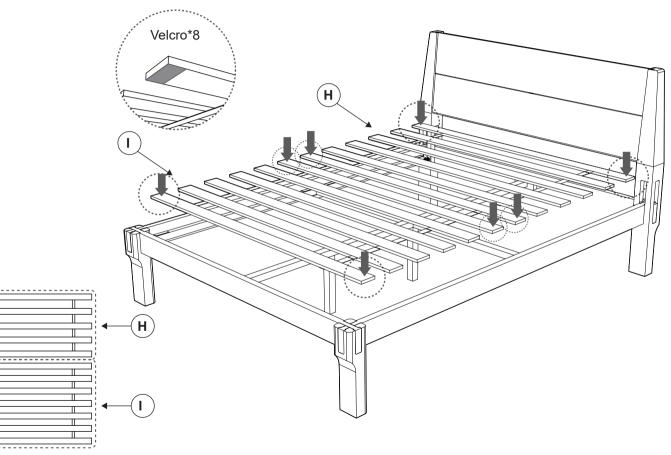

ry materials.





### EXPLODED

- If you are installing the adjustable half bed, there is no need to install parts labeled " H" and "G" (highlighted in a darker color)
- For instructions on installing the adjustable half bed, please refer to the corresponding installation manual.





**J**2

• Place the bed frame components where you want to position the bed.



- The installation of parts "J2" and "B2" follows the steps shown in the diagram below.
- Please secure the parts in place before proceeding to the next installation step.













• Please secure the parts in place before proceeding to the next installation step.



(9)

1PC

**6** 4PCS

4PCS

 $\overline{(7)}$ 

() acce

 $(\mathcal{J})$ 













• Please align the slats with the velcro on the frame and install them.