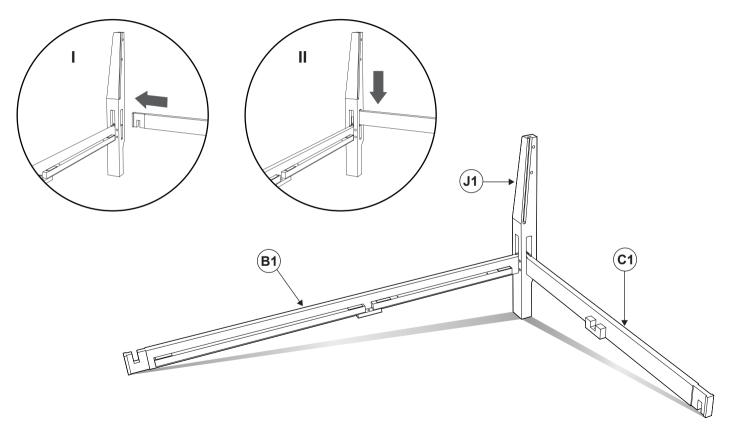

**J**2

• Place the bed frame components where you want to position the bed.

- The installation of parts "J2" and "B2" follows the steps shown in the diagram below.
- Please secure the parts in place before proceeding to the next installation step.

• Please secure the parts in place before proceeding to the next installation step.

(9)

1PC

**6** 4PCS

4PCS

 $\overline{(7)}$ 

() acce

 $(\mathcal{J})$ 