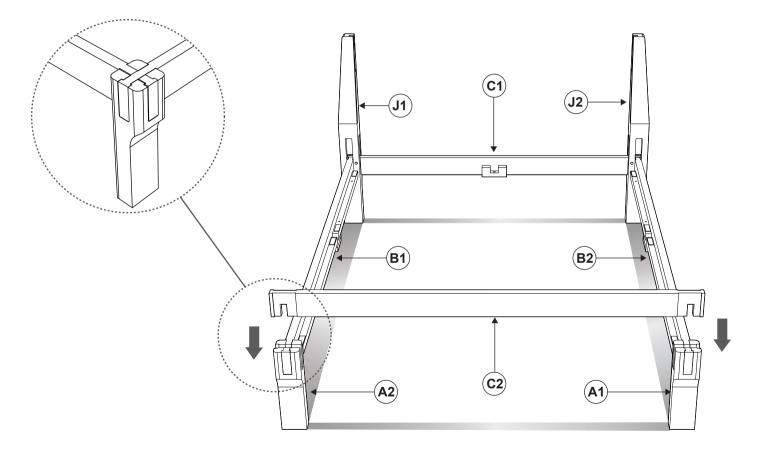

• Please secure the parts in place before proceeding to the next installation step.

(9)

1PC

**6** 4PCS

4PCS

 $\overline{(7)}$ 

() acce

 $(\mathcal{J})$ 