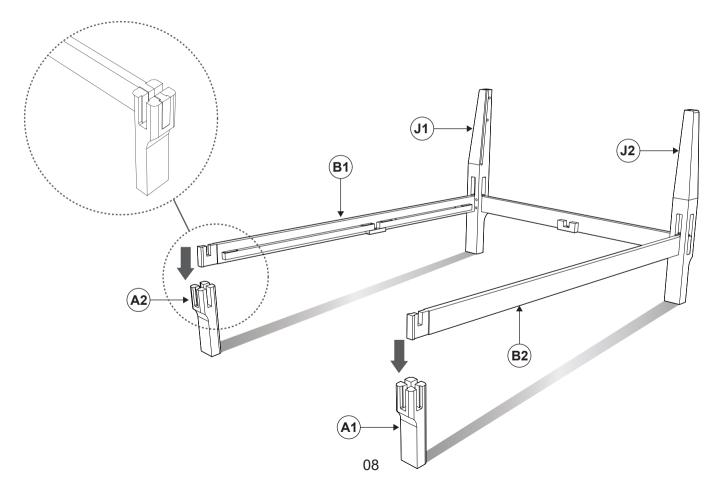

**J**2

• Place the bed frame components where you want to position the bed.

- The installation of parts "J2" and "B2" follows the steps shown in the diagram below.
- Please secure the parts in place before proceeding to the next installation step.

• Please secure the parts in place before proceeding to the next installation step.

(9)

1PC

**6** 4PCS

4PCS

 $\overline{(7)}$ 

() acce

 $(\mathcal{J})$ 