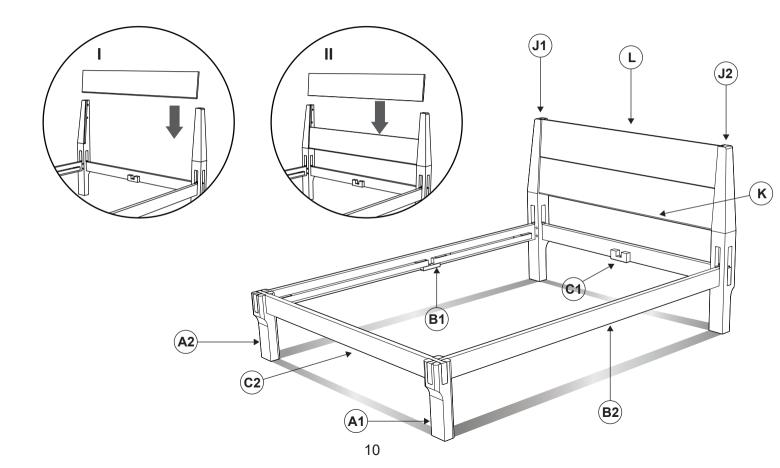

• Please secure the parts in place before proceeding to the next installation step.

(9)

1PC

**6** 4PCS

4PCS

 $\overline{(7)}$ 

() acce

 $(\mathcal{J})$ 