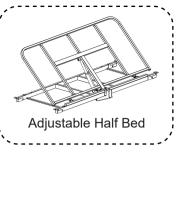

### EXPLODED

- If you are installing the adjustable half bed, there is no need to install parts labeled " H" and "G" (highlighted in a darker color)
- For instructions on installing the adjustable half bed, please refer to the corresponding installation manual.