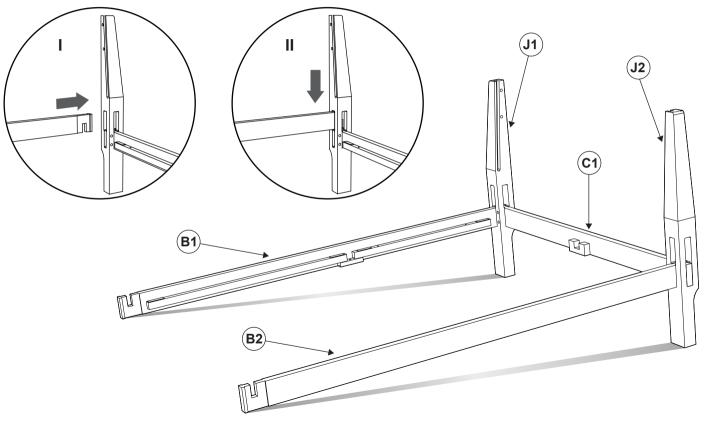

**J**2

• Place the bed frame components where you want to position the bed.

- The installation of parts "J2" and "B2" follows the steps shown in the diagram below.
- Please secure the parts in place before proceeding to the next installation step.

• Please secure the parts in place before proceeding to the next installation step.

(9)

1PC

**6** 4PCS

4PCS

 $\overline{(7)}$ 

() acce

 $(\mathcal{J})$ 